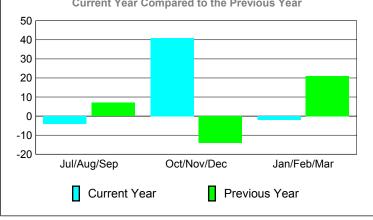

### **Gender Comparison 2009-2010**

Oct/Nov/Dec

Jan/Feb/Mar

50

40

30

20 10

Jul/Aug/Sep