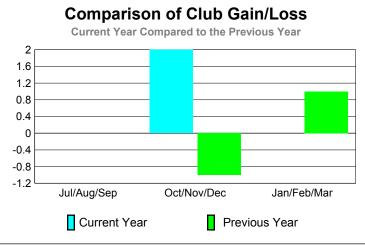

25 20

15 10

Jul/Aug/Sep

Current Year

GMT: PROF DR Wieland Richter Location: GERMANY

|             |                            | <u>Club</u><br><b>200</b>     |                                   | <u>Clubs</u><br>2008-2009        |                                  |
|-------------|----------------------------|-------------------------------|-----------------------------------|----------------------------------|----------------------------------|
| Month       | New<br>Club<br><u>Goal</u> | Actual<br>New<br><u>Clubs</u> | Actual<br>Dropped<br><u>Clubs</u> | Gain/<br>Loss of<br><u>Clubs</u> | Gain/<br>Loss of<br><u>Clubs</u> |
| Jul/Aug/Sep | 0                          | 1                             | 0                                 | 1                                | 0                                |
| Oct/Nov/Dec | 0                          | 0                             | 0                                 | 0                                | 0                                |
| Jan/Feb/Mar | 1                          | 2                             | 0                                 |                                  |                                  |
| Totals      | 1                          | 3                             | 0                                 | 3                                | 0                                |