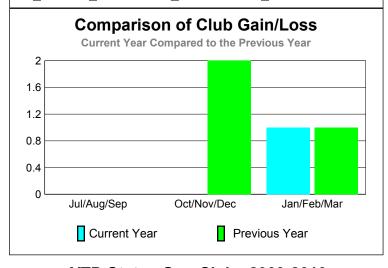

25 20

15 10

Jul/Aug/Sep

Current Year

GMT: PROF DR Wieland Richter Location: GERMANY

|             |                            | <u>Club</u><br><b>200</b>     |                                   | <u>Clubs</u><br>2008-2009        |                                  |
|-------------|----------------------------|-------------------------------|-----------------------------------|----------------------------------|----------------------------------|
| Month       | New<br>Club<br><u>Goal</u> | Actual<br>New<br><u>Clubs</u> | Actual<br>Dropped<br><u>Clubs</u> | Gain/<br>Loss of<br><u>Clubs</u> | Gain/<br>Loss of<br><u>Clubs</u> |
| Jul/Aug/Sep | 0                          | 1                             | 0                                 | 1                                | 0                                |
| Oct/Nov/Dec | 0                          | 0                             | 0                                 | 0                                | 0                                |
| Jan/Feb/Mar | 1                          | 2                             | 0                                 |                                  |                                  |
| Totals      | 1                          | 3                             | 0                                 | 3                                | 0                                |