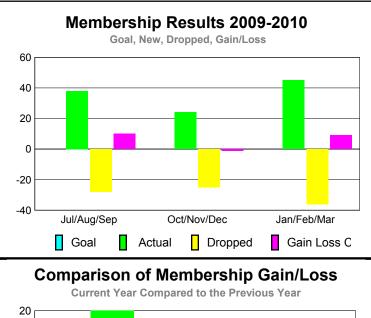

### YTD Status Quo Clubs 2009-2010

|             |                            | MEM                          | BERSH                            | <u>IIP</u>                      |                                 |
|-------------|----------------------------|------------------------------|----------------------------------|---------------------------------|---------------------------------|
|             |                            | Member<br>200                | <u>Membership</u><br>2008-2009   |                                 |                                 |
| Month       | Net<br>Memb<br><u>Goal</u> | Actual<br>New<br><u>Memb</u> | Actual<br>Dropped<br><u>Memb</u> | Gain/<br>Loss of<br><u>Memb</u> | Gain/<br>Loss of<br><u>Memb</u> |
| Jul/Aug/Sep | 0                          | 38                           | -28                              | 10                              | 20                              |
| Oct/Nov/Dec | 0                          | 24                           | -25                              | -1                              | 4                               |
| Jan/Feb/Mar | 0                          | 45                           | -36                              | 9                               | -4                              |
| Totals      | 0                          | 107                          | -89                              | 18                              | 20                              |