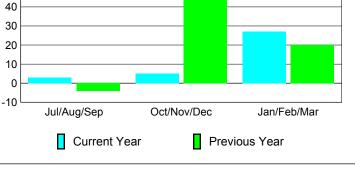

25 20

15 10

Jul/Aug/Sep

Current Year

GMT: PROF DR Wieland Richter Location: GERMANY

|             |                            | <u>Club</u><br><b>200</b>     |                                   | <u>Clubs</u><br>2008-2009        |                                  |
|-------------|----------------------------|-------------------------------|-----------------------------------|----------------------------------|----------------------------------|
| Month       | New<br>Club<br><u>Goal</u> | Actual<br>New<br><u>Clubs</u> | Actual<br>Dropped<br><u>Clubs</u> | Gain/<br>Loss of<br><u>Clubs</u> | Gain/<br>Loss of<br><u>Clubs</u> |
| Jul/Aug/Sep | 0                          | 1                             | 0                                 | 1                                | 0                                |
| Oct/Nov/Dec | 0                          | 0                             | 0                                 | 0                                | 0                                |
| Jan/Feb/Mar | 1                          | 2                             | 0                                 |                                  |                                  |
| Totals      | 1                          | 3                             | 0                                 | 3                                | 0                                |