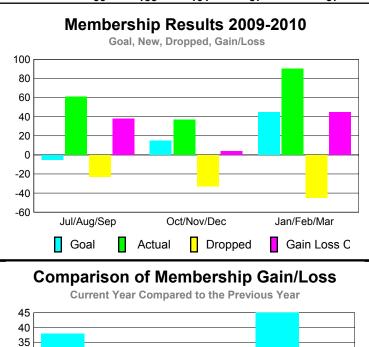

## Club Results 2009-2010 Goal, New, Dropped, Gain/Loss 1 0.8 0.6 0.4 0.2 0 Jul/Aug/Sep Oct/Nov/Dec Jan/Feb/Mar Goal Actual Dropped Gain Loss C