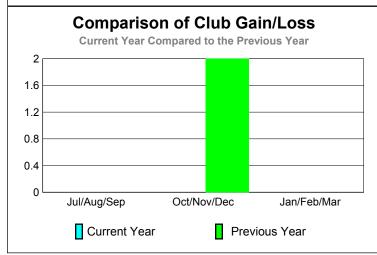

25 20

15 10

Jul/Aug/Sep

Current Year

GMT: PROF DR Wieland Richter Location: GERMANY

|             |                            | <u>Club</u><br><b>200</b>     |                                   | <u>Clubs</u><br>2008-2009        |                                  |
|-------------|----------------------------|-------------------------------|-----------------------------------|----------------------------------|----------------------------------|
| Month       | New<br>Club<br><u>Goal</u> | Actual<br>New<br><u>Clubs</u> | Actual<br>Dropped<br><u>Clubs</u> | Gain/<br>Loss of<br><u>Clubs</u> | Gain/<br>Loss of<br><u>Clubs</u> |
| Jul/Aug/Sep | 0                          | 1                             | 0                                 | 1                                | 0                                |
| Oct/Nov/Dec | 0                          | 0                             | 0                                 | 0                                | 0                                |
| Jan/Feb/Mar | 1                          | 2                             | 0                                 |                                  |                                  |
| Totals      | 1                          | 3                             | 0                                 | 3                                | 0                                |