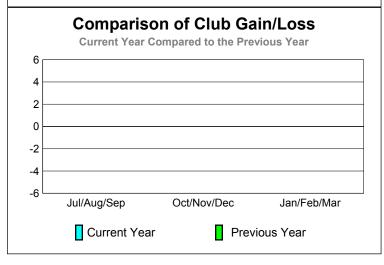

# Club Results 2009-2010 Goal, New, Dropped, Gain/Loss 6 4 2 0 -2 -4 -6 Jul/Aug/Sep Oct/Nov/Dec Jan/Feb/Mar Goal Actual Dropped Gain Loss C