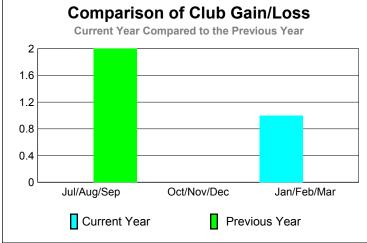

25 20

15 10

Jul/Aug/Sep

Current Year

GMT: PROF DR Wieland Richter Location: GERMANY

|             |                            | <u>Club</u><br><b>200</b>     |                                   | <u>Clubs</u><br>2008-2009        |                                  |
|-------------|----------------------------|-------------------------------|-----------------------------------|----------------------------------|----------------------------------|
| Month       | New<br>Club<br><u>Goal</u> | Actual<br>New<br><u>Clubs</u> | Actual<br>Dropped<br><u>Clubs</u> | Gain/<br>Loss of<br><u>Clubs</u> | Gain/<br>Loss of<br><u>Clubs</u> |
| Jul/Aug/Sep | 0                          | 1                             | 0                                 | 1                                | 0                                |
| Oct/Nov/Dec | 0                          | 0                             | 0                                 | 0                                | 0                                |
| Jan/Feb/Mar | 1                          | 2                             | 0                                 |                                  |                                  |
| Totals      | 1                          | 3                             | 0                                 | 3                                | 0                                |

Current Year

**GMT: PROF DR Wieland Richter Location: GERMANY** GMT CA: 4

|             |                            | <u>Club</u><br><b>20</b> 0    | <u>Clubs</u><br>2008-2009         |                                  |                                  |
|-------------|----------------------------|-------------------------------|-----------------------------------|----------------------------------|----------------------------------|
| Month       | New<br>Club<br><u>Goal</u> | Actual<br>New<br><u>Clubs</u> | Actual<br>Dropped<br><u>Clubs</u> | Gain/<br>Loss of<br><u>Clubs</u> | Gain/<br>Loss of<br><u>Clubs</u> |
| Jul/Aug/Sep | 0                          | 1                             | -1                                | 0                                | 1                                |
| Oct/Nov/Dec | 1                          | 3                             | 0                                 | 3                                | 1                                |
| Jan/Feb/Mar | 2                          | 0                             | 0                                 | 0                                | 1                                |
| Totals      | 3                          | 4                             | -1                                | 3                                | 3                                |