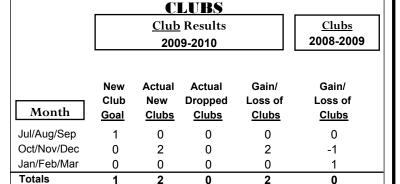

30 20

10

0

-10

Jul/Aug/Sep

Current Year

GMT: PROF DR Wieland Richter Location: GERMANY GMT CA: 4

|             |                            | <u>Club</u><br><b>20</b> 0    |                                   | <u>Clubs</u><br>2008-2009        |                                  |
|-------------|----------------------------|-------------------------------|-----------------------------------|----------------------------------|----------------------------------|
| Month       | New<br>Club<br><u>Goal</u> | Actual<br>New<br><u>Clubs</u> | Actual<br>Dropped<br><u>Clubs</u> | Gain/<br>Loss of<br><u>Clubs</u> | Gain/<br>Loss of<br><u>Clubs</u> |
| Jul/Aug/Sep | 0                          | 0                             | 0                                 | 0                                | 2                                |
| Oct/Nov/Dec | 0                          | 0                             | 0                                 | 0                                | 0                                |
| Jan/Feb/Mar | 0                          | 1                             | 0                                 | 1                                | 0                                |
| Totals      | 0                          | 1                             | 0                                 | 1                                | 2                                |