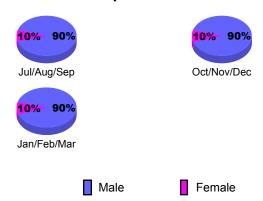

### **Gender Comparison 2009-2010**

Oct/Nov/Dec

Jan/Feb/Mar

50

40

30

20 10

Jul/Aug/Sep