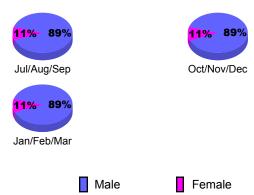

### **Gender Comparison 2009-2010**

Oct/Nov/Dec

Jan/Feb/Mar

|             |                            | <u>Club</u><br><b>20</b> 0    |                                   | <u>Clubs</u><br>2008-2009        |                                  |
|-------------|----------------------------|-------------------------------|-----------------------------------|----------------------------------|----------------------------------|
| Month       | New<br>Club<br><u>Goal</u> | Actual<br>New<br><u>Clubs</u> | Actual<br>Dropped<br><u>Clubs</u> | Gain/<br>Loss of<br><u>Clubs</u> | Gain/<br>Loss of<br><u>Clubs</u> |
| Jul/Aug/Sep | 1                          | 0                             | 0                                 | 0                                | 0                                |
| Oct/Nov/Dec | 0                          | 0                             | 0                                 | 0                                | 0                                |
| Jan/Feb/Mar | 1                          | 0                             | 0                                 | 0                                | 0                                |
| Totals      | 2                          | 0                             | 0                                 | 0                                | 0                                |

### **Gender Comparison 2009-2010**

Oct/Nov/Dec

Jan/Feb/Mar

Totals

### **Gender Comparison 2009-2010**

Oct/Nov/Dec

Jan/Feb/Mar

50

40

30

20 10

Jul/Aug/Sep

### **Gender Comparison 2009-2010**

Oct/Nov/Dec

Jan/Feb/Mar

20

10

Jul/Aug/Sep

Current Year

### Gender Comparison 2009-2010

Oct/Nov/Dec

Jan/Feb/Mar

|             |                            | <u>Club</u><br><b>20</b> 0    |                                   | <u>Clubs</u><br>2008-2009        |                                  |
|-------------|----------------------------|-------------------------------|-----------------------------------|----------------------------------|----------------------------------|
| Month       | New<br>Club<br><u>Goal</u> | Actual<br>New<br><u>Clubs</u> | Actual<br>Dropped<br><u>Clubs</u> | Gain/<br>Loss of<br><u>Clubs</u> | Gain/<br>Loss of<br><u>Clubs</u> |
| Jul/Aug/Sep | 0                          | 0                             | 0                                 | 0                                | 1                                |
| Oct/Nov/Dec | 0                          | 0                             | 0                                 | 0                                | 0                                |
| Jan/Feb/Mar | 0                          | 1                             | 0                                 | 1                                | 0                                |
| Totals      | 0                          | 1                             | 0                                 | 1                                | 1                                |

### **Gender Comparison 2009-2010**

Oct/Nov/Dec

Jan/Feb/Mar

|             |                            | <u>Club</u><br><b>20</b> 0    |                                   | <u>Clubs</u><br>2008-2009        |                                  |
|-------------|----------------------------|-------------------------------|-----------------------------------|----------------------------------|----------------------------------|
| Month       | New<br>Club<br><u>Goal</u> | Actual<br>New<br><u>Clubs</u> | Actual<br>Dropped<br><u>Clubs</u> | Gain/<br>Loss of<br><u>Clubs</u> | Gain/<br>Loss of<br><u>Clubs</u> |
| Jul/Aug/Sep | 0                          | 0                             | 0                                 | 0                                | 0                                |
| Oct/Nov/Dec | 0                          | 0                             | 0                                 | 0                                | -1                               |
| Jan/Feb/Mar | 0                          | 0                             | 0                                 | 0                                | 0                                |
| Totals      | 0                          | 0                             | 0                                 | 0                                | -1                               |

### **Gender Comparison 2009-2010**

Oct/Nov/Dec

Jan/Feb/Mar