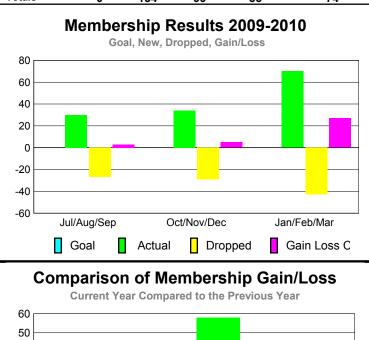

## Club Results 2009-2010 Goal, New, Dropped, Gain/Loss 1 0.8 0.6 0.4 0.2 0 Jul/Aug/Sep Oct/Nov/Dec Jan/Feb/Mar Goal Actual Dropped Gain Loss C