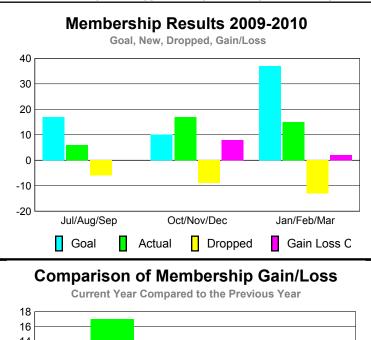

### YTD Status Quo Clubs 2009-2010

| <u>MEMBERSHIP</u> |                                                                            |        |                   |    |            |  |  |
|-------------------|----------------------------------------------------------------------------|--------|-------------------|----|------------|--|--|
|                   |                                                                            | Member | <u>ship</u> Resul | ts | Membership |  |  |
|                   |                                                                            | 200    | 9-2010            |    | 2008-2009  |  |  |
| Month             | Net Actual Actual Gain/ Memb New Dropped Loss of Month Goal Memb Memb Memb |        |                   |    |            |  |  |
| Jul/Aug/Sep       | 17                                                                         | 6      | -6                | 0  | 17         |  |  |
| Oct/Nov/Dec       | 10                                                                         | 17     | -9                | 8  | 5          |  |  |
| Jan/Feb/Mar       | 37                                                                         | 15     | -13               | 2  | 9          |  |  |
| Totals            | 64                                                                         | 38     | -28               | 10 | 31         |  |  |