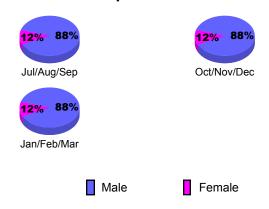

### **Gender Comparison 2009-2010**

Oct/Nov/Dec

Jan/Feb/Mar

|             |                            | <u>Club</u><br><b>20</b> 0    |                                   | <u>Clubs</u><br>2008-2009        |                                  |
|-------------|----------------------------|-------------------------------|-----------------------------------|----------------------------------|----------------------------------|
| Month       | New<br>Club<br><u>Goal</u> | Actual<br>New<br><u>Clubs</u> | Actual<br>Dropped<br><u>Clubs</u> | Gain/<br>Loss of<br><u>Clubs</u> | Gain/<br>Loss of<br><u>Clubs</u> |
| Jul/Aug/Sep | 1                          | 0                             | 0                                 | 0                                | 0                                |
| Oct/Nov/Dec | 0                          | 0                             | 0                                 | 0                                | 0                                |
| Jan/Feb/Mar | 1                          | 0                             | 0                                 | 0                                | 0                                |
| Totals      | 2                          | 0                             | 0                                 | 0                                | 0                                |