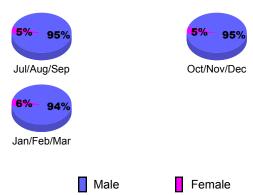

### **Gender Comparison 2009-2010**

Oct/Nov/Dec

Jan/Feb/Mar

50

40

30

20 10

Jul/Aug/Sep