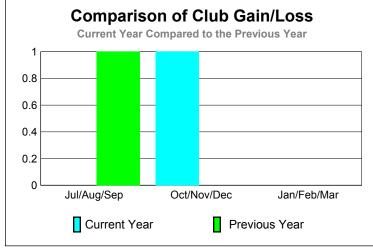

## Club Results 2009-2010 Goal, New, Dropped, Gain/Loss 1 0.8 0.6 0.4 0.2 0 Jul/Aug/Sep Oct/Nov/Dec Jan/Feb/Mar Goal Actual Dropped Gain Loss C