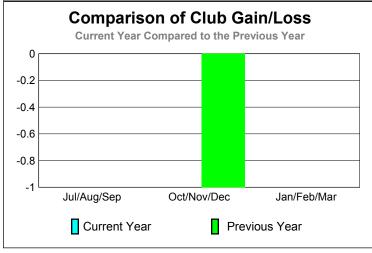

### **Gender Comparison 2009-2010**

Oct/Nov/Dec

Jan/Feb/Mar

|             |                            | <u>Club</u><br><b>20</b> 0    |                                   | <u>Clubs</u><br>2008-2009        |                                  |
|-------------|----------------------------|-------------------------------|-----------------------------------|----------------------------------|----------------------------------|
| Month       | New<br>Club<br><u>Goal</u> | Actual<br>New<br><u>Clubs</u> | Actual<br>Dropped<br><u>Clubs</u> | Gain/<br>Loss of<br><u>Clubs</u> | Gain/<br>Loss of<br><u>Clubs</u> |
| Jul/Aug/Sep | 1                          | 0                             | 0                                 | 0                                | 0                                |
| Oct/Nov/Dec | 0                          | 0                             | 0                                 | 0                                | 0                                |
| Jan/Feb/Mar | 1                          | 0                             | 0                                 | 0                                | 0                                |
| Totals      | 2                          | 0                             | 0                                 | 0                                | 0                                |

### **Gender Comparison 2009-2010**

Oct/Nov/Dec

Jan/Feb/Mar

Totals