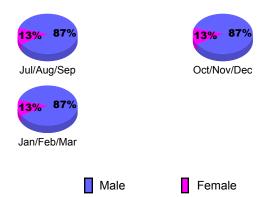

### **Gender Comparison 2009-2010**

Oct/Nov/Dec

Jan/Feb/Mar

|             |                            | <u>Club</u><br><b>20</b> 0    |                                   | <u>Clubs</u><br>2008-2009        |                                  |
|-------------|----------------------------|-------------------------------|-----------------------------------|----------------------------------|----------------------------------|
| Month       | New<br>Club<br><u>Goal</u> | Actual<br>New<br><u>Clubs</u> | Actual<br>Dropped<br><u>Clubs</u> | Gain/<br>Loss of<br><u>Clubs</u> | Gain/<br>Loss of<br><u>Clubs</u> |
| Jul/Aug/Sep | 1                          | 0                             | 0                                 | 0                                | 0                                |
| Oct/Nov/Dec | 0                          | 0                             | 0                                 | 0                                | 0                                |
| Jan/Feb/Mar | 1                          | 0                             | 0                                 | 0                                | 0                                |
| Totals      | 2                          | 0                             | 0                                 | 0                                | 0                                |

### **Gender Comparison 2009-2010**

Oct/Nov/Dec

Jan/Feb/Mar

Totals

### **Gender Comparison 2009-2010**

Oct/Nov/Dec

Jan/Feb/Mar

50

40

30

20 10

Jul/Aug/Sep

### **Gender Comparison 2009-2010**

Oct/Nov/Dec

Jan/Feb/Mar

20

10

Jul/Aug/Sep

Current Year

### Gender Comparison 2009-2010

Oct/Nov/Dec

Jan/Feb/Mar

|             |                            | <u>Club</u><br><b>20</b> 0    |                                   | <u>Clubs</u><br>2008-2009        |                                  |
|-------------|----------------------------|-------------------------------|-----------------------------------|----------------------------------|----------------------------------|
| Month       | New<br>Club<br><u>Goal</u> | Actual<br>New<br><u>Clubs</u> | Actual<br>Dropped<br><u>Clubs</u> | Gain/<br>Loss of<br><u>Clubs</u> | Gain/<br>Loss of<br><u>Clubs</u> |
| Jul/Aug/Sep | 0                          | 0                             | 0                                 | 0                                | 1                                |
| Oct/Nov/Dec | 0                          | 0                             | 0                                 | 0                                | 0                                |
| Jan/Feb/Mar | 0                          | 1                             | 0                                 | 1                                | 0                                |
| Totals      | 0                          | 1                             | 0                                 | 1                                | 1                                |

### **Gender Comparison 2009-2010**

Oct/Nov/Dec

Jan/Feb/Mar

|             |                            | <u>Club</u><br><b>20</b> 0    |                                   | <u>Clubs</u><br>2008-2009        |                                  |
|-------------|----------------------------|-------------------------------|-----------------------------------|----------------------------------|----------------------------------|
| Month       | New<br>Club<br><u>Goal</u> | Actual<br>New<br><u>Clubs</u> | Actual<br>Dropped<br><u>Clubs</u> | Gain/<br>Loss of<br><u>Clubs</u> | Gain/<br>Loss of<br><u>Clubs</u> |
| Jul/Aug/Sep | 0                          | 0                             | 0                                 | 0                                | 0                                |
| Oct/Nov/Dec | 0                          | 0                             | 0                                 | 0                                | -1                               |
| Jan/Feb/Mar | 0                          | 0                             | 0                                 | 0                                | 0                                |
| Totals      | 0                          | 0                             | 0                                 | 0                                | -1                               |

### **Gender Comparison 2009-2010**

Oct/Nov/Dec

Jan/Feb/Mar