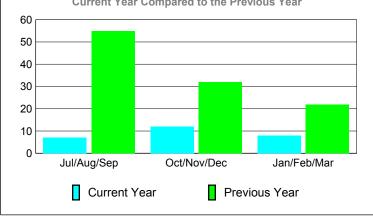

25 20

15 10

Jul/Aug/Sep

Current Year

GMT: PROF DR Wieland Richter Location: GERMANY

|             |                            | <u>Club</u><br><b>200</b>     |                                   | <u>Clubs</u><br>2008-2009        |                                  |
|-------------|----------------------------|-------------------------------|-----------------------------------|----------------------------------|----------------------------------|
| Month       | New<br>Club<br><u>Goal</u> | Actual<br>New<br><u>Clubs</u> | Actual<br>Dropped<br><u>Clubs</u> | Gain/<br>Loss of<br><u>Clubs</u> | Gain/<br>Loss of<br><u>Clubs</u> |
| Jul/Aug/Sep | 0                          | 1                             | 0                                 | 1                                | 0                                |
| Oct/Nov/Dec | 0                          | 0                             | 0                                 | 0                                | 0                                |
| Jan/Feb/Mar | 1                          | 2                             | 0                                 |                                  |                                  |
| Totals      | 1                          | 3                             | 0                                 | 3                                | 0                                |