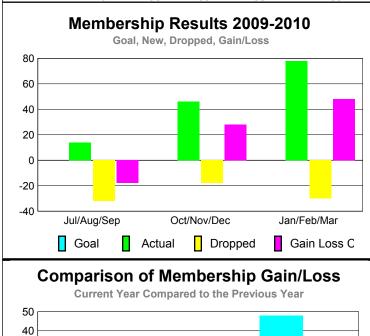

### YTD Status Quo Clubs 2009-2010

Status Quo Clubs Compared to Status Quo Members

6
4
2
0
-2
-4
-6

Jul/Aug/Sep Oct/Nov/Dec Jan/Feb/Mar

Status Quo Clubs

Total Status Quo Members

|             |                            |                              |                                  |                                 | -                               |
|-------------|----------------------------|------------------------------|----------------------------------|---------------------------------|---------------------------------|
|             |                            | MEM                          | BERSH                            | <u>IIP</u>                      |                                 |
|             |                            | Member                       | <u>Membership</u>                |                                 |                                 |
|             |                            | 200                          | 9-2010                           |                                 | 2008-2009                       |
| Month       | Net<br>Memb<br><u>Goal</u> | Actual<br>New<br><u>Memb</u> | Actual<br>Dropped<br><u>Memb</u> | Gain/<br>Loss of<br><u>Memb</u> | Gain/<br>Loss of<br><u>Memb</u> |
| Jul/Aug/Sep | 0                          | 14                           | -32                              | -18                             | 28                              |
| Oct/Nov/Dec | 0                          | 46                           | -18                              | 28                              | 29                              |
| Jan/Feb/Mar | 0                          | 78                           | -30                              | 48                              | 2                               |
| Totals      | 0                          | 138                          | -80                              | 58                              | 59                              |
|             |                            |                              |                                  |                                 |                                 |