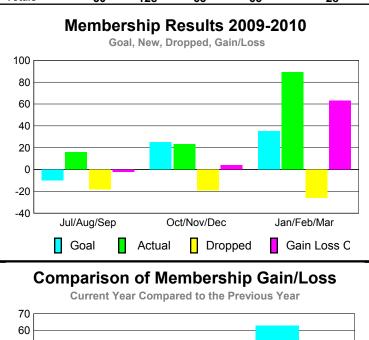

### YTD Status Quo Clubs 2009-2010

| <u>MEMBERSHIP</u> |                                                                            |        |                   |    |            |  |  |
|-------------------|----------------------------------------------------------------------------|--------|-------------------|----|------------|--|--|
|                   |                                                                            | Member | <u>ship</u> Resul | ts | Membership |  |  |
|                   |                                                                            | 200    | 9-2010            |    | 2008-2009  |  |  |
| Month             | Net Actual Actual Gain/ Memb New Dropped Loss of Month Goal Memb Memb Memb |        |                   |    |            |  |  |
| Jul/Aug/Sep       | 17                                                                         | 6      | -6                | 0  | 17         |  |  |
| Oct/Nov/Dec       | 10                                                                         | 17     | -9                | 8  | 5          |  |  |
| Jan/Feb/Mar       | 37                                                                         | 15     | -13               | 2  | 9          |  |  |
| Totals            | 64                                                                         | 38     | -28               | 10 | 31         |  |  |

### YTD Status Quo Clubs 2009-2010

Status Quo Clubs Compared to Status Quo Members

6
4
2
0
-2
-4
-6

Jul/Aug/Sep Oct/Nov/Dec Jan/Feb/Mar

Status Quo Clubs

Total Status Quo Members

|             |             | MEM           | BERSH                          | IIP              |                  |
|-------------|-------------|---------------|--------------------------------|------------------|------------------|
|             |             | Member 200    | <u>Membership</u><br>2008-2009 |                  |                  |
|             |             |               |                                |                  |                  |
|             | Net<br>Memb | Actual<br>New | Actual<br>Dropped              | Gain/<br>Loss of | Gain/<br>Loss of |
| Month       | Goal        | Memb          | Memb                           | Memb             | Memb             |
| Jul/Aug/Sep | -5          | 61            | -23                            | 38               | 6                |
| Oct/Nov/Dec | 15          | 37            | -33                            | 4                | 12               |
| Jan/Feb/Mar | 45          | 90            | -45                            | 45               | 19               |
| Totals      | 55          | 188           | -101                           | 87               | 37               |