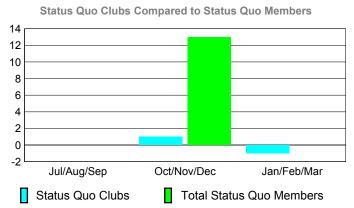

### YTD Status Quo Clubs 2009-2010

Status Quo Clubs Compared to Status Quo Members

6
4
2
0
-2
-4
-6

Jul/Aug/Sep Oct/Nov/Dec Jan/Feb/Mar

Status Quo Clubs

Total Status Quo Members

|             |                                                                      | MEM           | BERSH                          | <u>IIP                                   </u> |    |  |
|-------------|----------------------------------------------------------------------|---------------|--------------------------------|-----------------------------------------------|----|--|
|             |                                                                      | Member<br>200 | <u>Membership</u><br>2008-2009 |                                               |    |  |
| Month       | Net Actual Actual Gain/ Memb New Dropped Loss of Goal Memb Memb Memb |               |                                |                                               |    |  |
| Jul/Aug/Sep | 0                                                                    | 28            | -17                            | 11                                            | 52 |  |
| Oct/Nov/Dec | 0                                                                    | 29            | -11                            | 18                                            | 6  |  |
| Jan/Feb/Mar | 0                                                                    | 58            | -42                            | 16                                            | -2 |  |
| Totals      | 0                                                                    | 115           | -70                            | 45                                            | 56 |  |