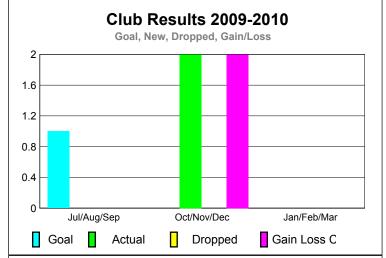

## Club Results 2009-2010 Goal, New, Dropped, Gain/Loss 1 0.8 0.6 0.4 0.2 0 Jul/Aug/Sep Oct/Nov/Dec Jan/Feb/Mar Goal Actual Dropped Gain Loss C