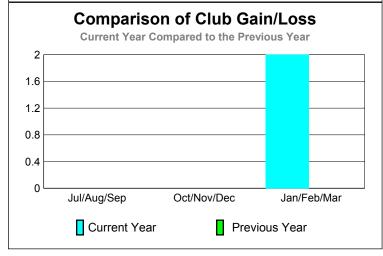

0                                 | 0                                | 0                                |
| Oct/Nov/Dec | 0                          | 0                             | 0                                 | 0                                | 0                                |
| Jan/Feb/Mar | 2                          | 2                             | 0                                 | 2                                | 0                                |
| Totals      | 2                          | 2                             | 0                                 | 2                                | 0                                |

# Club Results 2009-2010 Goal, New, Dropped, Gain/Loss 2 1.6 1.2 0.8 0.4 0 Jul/Aug/Sep Oct/Nov/Dec Jan/Feb/Mar Goal Actual Dropped Gain Loss C



### YTD Status Quo Clubs 2009-2010

Status Quo Clubs Compared to Status Quo Members

6
4
2
0
-2
-4
-6

Jul/Aug/Sep Oct/Nov/Dec Jan/Feb/Mar

Status Quo Clubs

Total Status Quo Members

| <u>MEMBERSHIP</u> |                                 |                                                                                                                                    |                                                                                                                                                                                                                                       |