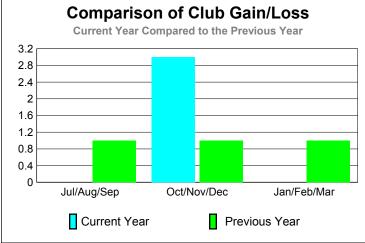

30 20

10

0

-10

Jul/Aug/Sep

Current Year

GMT: PROF DR Wieland Richter Location: GERMANY GMT CA: 4

|             |                            | <u>Club</u><br><b>20</b> 0    |                                   | <u>Clubs</u><br>2008-2009        |                                  |
|-------------|----------------------------|-------------------------------|-----------------------------------|----------------------------------|----------------------------------|
| Month       | New<br>Club<br><u>Goal</u> | Actual<br>New<br><u>Clubs</u> | Actual<br>Dropped<br><u>Clubs</u> | Gain/<br>Loss of<br><u>Clubs</u> | Gain/<br>Loss of<br><u>Clubs</u> |
| Jul/Aug/Sep | 0                          | 0                             | 0                                 | 0                                | 2                                |
| Oct/Nov/Dec | 0                          | 0                             | 0                                 | 0                                | 0                                |
| Jan/Feb/Mar | 0                          | 1                             | 0                                 | 1                                | 0                                |
| Totals      | 0                          | 1                             | 0                                 | 1                                | 2                                |

25 20

15 10

Jul/Aug/Sep

Current Year

GMT: PROF DR Wieland Richter Location: GERMANY

|             |                            | <u>Club</u><br><b>200</b>     |                                   | <u>Clubs</u><br>2008-2009        |                                  |
|-------------|----------------------------|-------------------------------|-----------------------------------|----------------------------------|----------------------------------|
| Month       | New<br>Club<br><u>Goal</u> | Actual<br>New<br><u>Clubs</u> | Actual<br>Dropped<br><u>Clubs</u> | Gain/<br>Loss of<br><u>Clubs</u> | Gain/<br>Loss of<br><u>Clubs</u> |
| Jul/Aug/Sep | 0                          | 1                             | 0                                 | 1                                | 0                                |
| Oct/Nov/Dec | 0                          | 0                             | 0                                 | 0                                | 0                                |
| Jan/Feb/Mar | 1                          | 2                             | 0                                 |                                  |                                  |
| Totals      | 1                          | 3                             | 0                                 | 3                                | 0                                |

20 10

0

-10

-20

Jul/Aug/Sep

Current Year

GMT: PROF DR Wieland Richter Location: GERMANY GMT CA: 4

Clubs

Current Year

**GMT: PROF DR Wieland Richter Location: GERMANY** GMT CA: 4

|             |                            | <u>Club</u><br><b>20</b> 0    | <u>Clubs</u><br>2008-2009         |                                  |                                  |
|-------------|----------------------------|-------------------------------|-----------------------------------|----------------------------------|----------------------------------|
| Month       | New<br>Club<br><u>Goal</u> | Actual<br>New<br><u>Clubs</u> | Actual<br>Dropped<br><u>Clubs</u> | Gain/<br>Loss of<br><u>Clubs</u> | Gain/<br>Loss of<br><u>Clubs</u> |
| Jul/Aug/Sep | 0                          | 1                             | -1                                | 0                                | 1                                |
| Oct/Nov/Dec | 1                          | 3                             | 0                                 | 3                                | 1                                |
| Jan/Feb/Mar | 2                          | 0                             | 0                                 | 0                                | 1                                |
| Totals      | 3                          | 4                             | -1                                | 3                                | 3                                |

20 10

0

-10

-20

Jul/Aug/Sep

Current Year

GMT: PROF DR Wieland Richter Location: GERMANY GMT CA: 4

|             |                            | <u>Club</u><br><b>20</b> 0    |                                   | <u>Clubs</u><br>2008-2009        |                                  |
|-------------|----------------------------|-------------------------------|-----------------------------------|----------------------------------|----------------------------------|
| Month       | New<br>Club<br><u>Goal</u> | Actual<br>New<br><u>Clubs</u> | Actual<br>Dropped<br><u>Clubs</u> | Gain/<br>Loss of<br><u>Clubs</u> | Gain/<br>Loss of<br><u>Clubs</u> |
| Jul/Aug/Sep | 0                          | 0                             | 0                                 | 0                                | 1                                |
| Oct/Nov/Dec | 0                          | 0                             | 0                                 | 0                                | 1                                |
| Jan/Feb/Mar | 0                          | 2                             | 0                                 | 2                                | 0                                |
| Totals      | 0                          | 2                             | 0                                 | 2                                | 2                                |