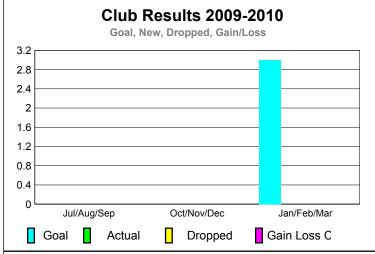

### **Club** Results Clubs 2008-2009 2009-2010 New Actual Actual Gain/ Gain/ Club New **Dropped** Loss of Loss of Month Goal Clubs Clubs Clubs Clubs Jul/Aug/Sep 0 0 0 0 1 Oct/Nov/Dec 0 0 0 0 2 Jan/Feb/Mar 0 0 0 Totals