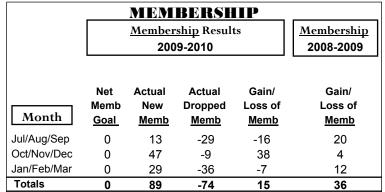

### YTD Status Quo Clubs 2009-2010

Status Quo Clubs Compared to Status Quo Members 6 4 2 0 -2 -4 -6 Jan/Feb/Mar Jul/Aug/Sep Oct/Nov/Dec Status Quo Clubs Total Status Quo Members

|             |                            | MEM                          | BERSH                            | <u>IIP                                   </u> |                                 |
|-------------|----------------------------|------------------------------|----------------------------------|-----------------------------------------------|---------------------------------|
|             |                            | Member<br>200                | <u>Membership</u><br>2008-2009   |                                               |                                 |
| Month       | Net<br>Memb<br><u>Goal</u> | Actual<br>New<br><u>Memb</u> | Actual<br>Dropped<br><u>Memb</u> | Gain/<br>Loss of<br><u>Memb</u>               | Gain/<br>Loss of<br><u>Memb</u> |
| Jul/Aug/Sep | 0                          | 23                           | -26                              | -3                                            | -16                             |
| Oct/Nov/Dec | 0                          | 22                           | -21                              | 1                                             | -1                              |
| Jan/Feb/Mar | 0                          | 34                           | -25                              | 9                                             | -7                              |
| Totals      | 0                          | 79                           | -72                              | 7                                             | -24                             |