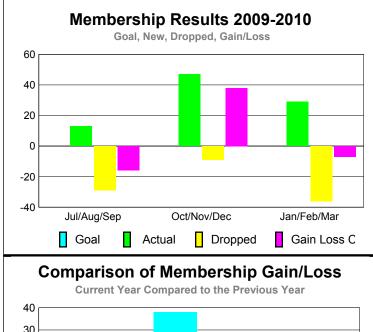

### YTD Status Quo Clubs 2009-2010

Status Quo Clubs Compared to Status Quo Members 6 4 2 0 -2 -4 -6 Jan/Feb/Mar Jul/Aug/Sep Oct/Nov/Dec Status Quo Clubs Total Status Quo Members

|             |                            | MEM                          | BERSH                            | <u>IIP                                   </u> |                                 |
|-------------|----------------------------|------------------------------|----------------------------------|-----------------------------------------------|---------------------------------|
|             |                            | Member<br>200                | <u>Membership</u><br>2008-2009   |                                               |                                 |
| Month       | Net<br>Memb<br><u>Goal</u> | Actual<br>New<br><u>Memb</u> | Actual<br>Dropped<br><u>Memb</u> | Gain/<br>Loss of<br><u>Memb</u>               | Gain/<br>Loss of<br><u>Memb</u> |
| Jul/Aug/Sep | 0                          | 23                           | -26                              | -3                                            | -16                             |
| Oct/Nov/Dec | 0                          | 22                           | -21                              | 1                                             | -1                              |
| Jan/Feb/Mar | 0                          | 34                           | -25                              | 9                                             | -7                              |
| Totals      | 0                          | 79                           | -72                              | 7                                             | -24                             |