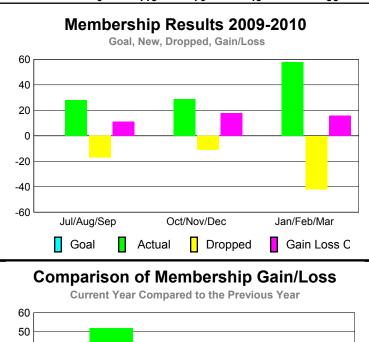

### YTD Status Quo Clubs 2009-2010

| <u>MEMBERSHIP</u> |                                                                            |        |                   |    |            |  |  |
|-------------------|----------------------------------------------------------------------------|--------|-------------------|----|------------|--|--|
|                   |                                                                            | Member | <u>ship</u> Resul | ts | Membership |  |  |
|                   |                                                                            | 200    | 9-2010            |    | 2008-2009  |  |  |
| Month             | Net Actual Actual Gain/ Memb New Dropped Loss of Month Goal Memb Memb Memb |        |                   |    |            |  |  |
| Jul/Aug/Sep       | 17                                                                         | 6      | -6                | 0  | 17         |  |  |
| Oct/Nov/Dec       | 10                                                                         | 17     | -9                | 8  | 5          |  |  |
| Jan/Feb/Mar       | 37                                                                         | 15     | -13               | 2  | 9          |  |  |
| Totals            | 64                                                                         | 38     | -28               | 10 | 31         |  |  |

### YTD Status Quo Clubs 2009-2010

| <u> </u>    |                     |                       |                          |           |                   |  |  |
|-------------|---------------------|-----------------------|--------------------------|-----------|-------------------|--|--|
|             |                     | Member                | <u>ship</u> Result       | ts        | <u>Membership</u> |  |  |
|             |                     | 200                   | 9-2010                   |           | 2008-2009         |  |  |
| Month       | Net<br>Memb<br>Goal | Actual<br>New<br>Memb | Gain/<br>Loss of<br>Memb |           |                   |  |  |
| Jul/Aug/Sep | 0                   | 30                    | <u>Memb</u><br>-27       | Memb<br>3 | <u>-4</u>         |  |  |
| Oct/Nov/Dec | 0                   | 34                    | -29                      | 5         | 58                |  |  |
| Jan/Feb/Mar | 0                   | 70                    | -43                      | 27        | 20                |  |  |
| Totals      | 0                   | 134                   | -99                      | 35        | 74                |  |  |