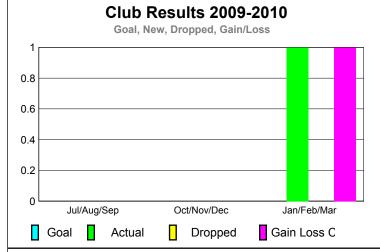

Current Year

**GMT: PROF DR Wieland Richter Location: GERMANY** GMT CA: 4

|             |                            | <u>Club</u><br><b>20</b> 0    | <u>Clubs</u><br>2008-2009         |                                  |                                  |
|-------------|----------------------------|-------------------------------|-----------------------------------|----------------------------------|----------------------------------|
| Month       | New<br>Club<br><u>Goal</u> | Actual<br>New<br><u>Clubs</u> | Actual<br>Dropped<br><u>Clubs</u> | Gain/<br>Loss of<br><u>Clubs</u> | Gain/<br>Loss of<br><u>Clubs</u> |
| Jul/Aug/Sep | 0                          | 1                             | -1                                | 0                                | 1                                |
| Oct/Nov/Dec | 1                          | 3                             | 0                                 | 3                                | 1                                |
| Jan/Feb/Mar | 2                          | 0                             | 0                                 | 0                                | 1                                |
| Totals      | 3                          | 4                             | -1                                | 3                                | 3                                |