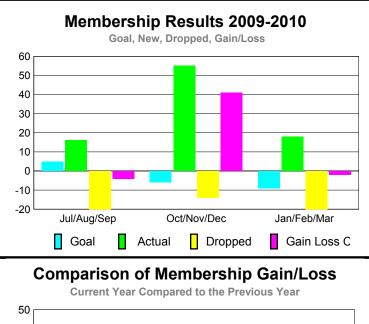

## Club Results 2009-2010 Goal, New, Dropped, Gain/Loss 1 0.8 0.6 0.4 0.2 0 Jul/Aug/Sep Oct/Nov/Dec Jan/Feb/Mar Goal Actual Dropped Gain Loss C