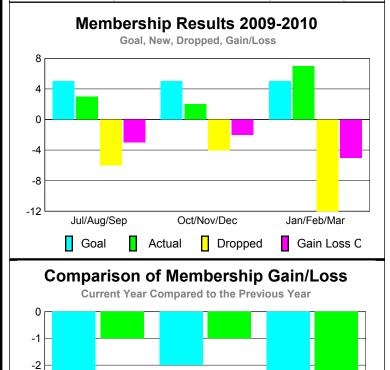

## Club Results 2009-2010 Goal, New, Dropped, Gain/Loss 1 0.8 0.6 0.4 0.2 0 Jul/Aug/Sep Oct/Nov/Dec Jan/Feb/Mar Goal Actual Dropped Gain Loss C

0

|     | Club Results 2009-2010 Goal, New, Dropped, Gain/Loss |        |    |            |   |             |  |  |  |  |
|-----|------------------------------------------------------|--------|----|------------|---|-------------|--|--|--|--|
| 1   |                                                      |        |    |            |   |             |  |  |  |  |
| 0.8 |                                                      |        |    |            | - |             |  |  |  |  |
| 0.6 |                                                      |        |    |            | _ |             |  |  |  |  |
| 0.4 |                                                      |        |    |            | _ |             |  |  |  |  |
| 0.2 |                                                      |        |    |            | _ |             |  |  |  |  |
| 0   | Jul/Aug/                                             | Sep    | Oc | ct/Nov/Dec |   | Jan/Feb/Mar |  |  |  |  |
|     | Goal                                                 | Actual |    | Dropped    | G | ain Loss C  |  |  |  |  |

# Club Results 2009-2010 Goal, New, Dropped, Gain/Loss 2 1.6 1.2 0.8 0.4 0 Jul/Aug/Sep Oct/Nov/Dec Jan/Feb/Mar Goal Actual Dropped Gain Loss C

# Club Results 2009-2010 Goal, New, Dropped, Gain/Loss 1 0.8 0.6 0.4 0.2 0 Jul/Aug/Sep Oct/Nov/Dec Jan/Feb/Mar Goal Actual Dropped Gain Loss C

### **Club Results 2009-2010** Goal, New, Dropped, Gain/Loss 0.8 0.6 0.4 0.2 Jul/Aug/Sep Oct/Nov/Dec Jan/Feb/Mar Goal Actual Gain Loss C Dropped

### Club Results 2009-2010 Goal, New, Dropped, Gain/Loss 1.6 1.2 0.8 0.4 0 Jul/Aug/Sep Oct/Nov/Dec Jan/Feb/Mar Goal Actual Dropped Gain Loss C

# Club Results 2009-2010 Goal, New, Dropped, Gain/Loss 6 4 2 0 -2 -4 -6 Jul/Aug/Sep Oct/Nov/Dec Jan/Feb/Mar Goal Actual Dropped Gain Loss C

### **Club Results 2009-2010** Goal, New, Dropped, Gain/Loss -2 Jul/Aug/Sep Oct/Nov/Dec Jan/Feb/Mar Goal Actual Dropped Gain Loss C