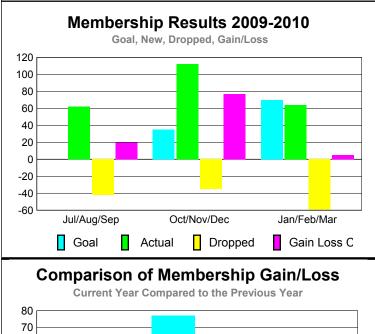

### YTD Status Quo Clubs 2009-2010

Status Quo Clubs Compared to Status Quo Members

6
4
2
0
-2
-4
-6

Jul/Aug/Sep Oct/Nov/Dec Jan/Feb/Mar

Status Quo Clubs

Total Status Quo Members

|             |                                                                      | MEM           | BERSH                          | <u>IIP                                   </u> |    |  |
|-------------|----------------------------------------------------------------------|---------------|--------------------------------|-----------------------------------------------|----|--|
|             |                                                                      | Member<br>200 | <u>Membership</u><br>2008-2009 |                                               |    |  |
| Month       | Net Actual Actual Gain/ Memb New Dropped Loss of Goal Memb Memb Memb |               |                                |                                               |    |  |
| Jul/Aug/Sep | 0                                                                    | 28            | -17                            | 11                                            | 52 |  |
| Oct/Nov/Dec | 0                                                                    | 29            | -11                            | 18                                            | 6  |  |
| Jan/Feb/Mar | 0                                                                    | 58            | -42                            | 16                                            | -2 |  |
| Totals      | 0                                                                    | 115           | -70                            | 45                                            | 56 |  |

### YTD Status Quo Clubs 2009-2010

| <u>MEMBERSHIP</u> |                                                                            |        |                   |    |            |  |  |
|-------------------|----------------------------------------------------------------------------|--------|-------------------|----|------------|--|--|
|                   |                                                                            | Member | <u>ship</u> Resul | ts | Membership |  |  |
|                   |                                                                            | 200    | 9-2010            |    | 2008-2009  |  |  |
| Month             | Net Actual Actual Gain/ Memb New Dropped Loss of Month Goal Memb Memb Memb |        |                   |    |            |  |  |
| Jul/Aug/Sep       | 17                                                                         | 6      | -6                | 0  | 17         |  |  |
| Oct/Nov/Dec       | 10                                                                         | 17     | -9                | 8  | 5          |  |  |
| Jan/Feb/Mar       | 37                                                                         | 15     | -13               | 2  | 9          |  |  |
| Totals            | 64                                                                         | 38     | -28               | 10 | 31         |  |  |

### YTD Status Quo Clubs 2009-2010

|             |             | MEM         | BERSH             | <u>IIP                                   </u> |                   |
|-------------|-------------|-------------|-------------------|-----------------------------------------------|-------------------|
|             |             | Member      | <u>ship</u> Resul | ts                                            | <u>Membership</u> |
|             |             | 200         | 9-2010            |                                               | 2008-2009         |
|             |             |             |                   |                                               |                   |
|             | Net         | Actual      | Actual            | Gain/                                         | Gain/             |
| Month       | Memb        | New         | Dropped           | Loss of                                       | Loss of           |
| Month       | <u>Goal</u> | <u>Memb</u> | <u>Memb</u>       | <u>Memb</u>                                   | <u>Memb</u>       |
| Jul/Aug/Sep | 5           | 23          | -42               | -19                                           | 5                 |
| Oct/Nov/Dec | 0           | 22          | -22               | 0                                             | 12                |
| Jan/Feb/Mar | 28          | 72          | -48               | 24                                            | 16                |
| Totals      | 33          | 117         | -112              | 5                                             | 33                |
| l .         |             |             |                   |                                               |                   |

### YTD Status Quo Clubs 2009-2010

Status Quo Clubs Compared to Status Quo Members

6
4
2
0
-2
-4
-6

Jul/Aug/Sep Oct/Nov/Dec Jan/Feb/Mar

Status Quo Clubs

Total Status Quo Members

|             |             | MEM           | BERSH                          | IIP              |                  |
|-------------|-------------|---------------|--------------------------------|------------------|------------------|
|             |             | Member 200    | <u>Membership</u><br>2008-2009 |                  |                  |
|             |             |               |                                |                  |                  |
|             | Net<br>Memb | Actual<br>New | Actual<br>Dropped              | Gain/<br>Loss of | Gain/<br>Loss of |
| Month       | Goal        | Memb          | Memb                           | Memb             | Memb             |
| Jul/Aug/Sep | -5          | 61            | -23                            | 38               | 6                |
| Oct/Nov/Dec | 15          | 37            | -33                            | 4                | 12               |
| Jan/Feb/Mar | 45          | 90            | -45                            | 45               | 19               |
| Totals      | 55          | 188           | -101                           | 87               | 37               |

### YTD Status Quo Clubs 2009-2010

| <u> </u>    |                     |                       |                          |           |                   |  |  |
|-------------|---------------------|-----------------------|--------------------------|-----------|-------------------|--|--|
|             |                     | Member                | <u>ship</u> Result       | ts        | <u>Membership</u> |  |  |
|             |                     | 200                   | 9-2010                   |           | 2008-2009         |  |  |
| Month       | Net<br>Memb<br>Goal | Actual<br>New<br>Memb | Gain/<br>Loss of<br>Memb |           |                   |  |  |
| Jul/Aug/Sep | 0                   | 30                    | <u>Memb</u><br>-27       | Memb<br>3 | <u>-4</u>         |  |  |
| Oct/Nov/Dec | 0                   | 34                    | -29                      | 5         | 58                |  |  |
| Jan/Feb/Mar | 0                   | 70                    | -43                      | 27        | 20                |  |  |
| Totals      | 0                   | 134                   | -99                      | 35        | 74                |  |  |

### YTD Status Quo Clubs 2009-2010

Status Quo Clubs Compared to Status Quo Members

6
4
2
0
-2
-4
-6

Jul/Aug/Sep Oct/Nov/Dec Jan/Feb/Mar

Status Quo Clubs

Total Status Quo Members

|             |             | MEM.        | BERSH             | <u>IIP                                   </u> |             |
|-------------|-------------|-------------|-------------------|-----------------------------------------------|-------------|
|             |             | Member      | <u>Membership</u> |                                               |             |
|             |             | 200         | 2008-2009         |                                               |             |
|             |             |             |                   |                                               |             |
|             | Net         | Actual      | Actual            | Gain/                                         | Gain/       |
| M 41        | Memb        | New         | Dropped           | Loss of                                       | Loss of     |
| Month       | <u>Goal</u> | <u>Memb</u> | <u>Memb</u>       | <u>Memb</u>                                   | <u>Memb</u> |
| Jul/Aug/Sep | 25          | 31          | -51               | -20                                           | 9           |
| Oct/Nov/Dec | 35          | 45          | -41               | 4                                             | 29          |
| Jan/Feb/Mar | 110         | 58          | -51               | 7                                             | 49          |
| Totals      | 170         | 134         | -143              | -9                                            | 87          |

### YTD Status Quo Clubs 2009-2010

| MEMBERSHIP  |      |             |                   |             |             |  |
|-------------|------|-------------|-------------------|-------------|-------------|--|
|             |      | Member      | <u>ship</u> Resul | ts          | Membership  |  |
|             |      | 200         |                   | 2008-2009   |             |  |
|             |      |             |                   |             |             |  |
|             | Net  | Actual      | Actual            | Gain/       | Gain/       |  |
| 75.0        | Memb | New         | Dropped           | Loss of     | Loss of     |  |
| Month       | Goal | <u>Memb</u> | <u>Memb</u>       | <u>Memb</u> | <u>Memb</u> |  |
| Jul/Aug/Sep | 0    | 62          | -42               | 20          | 23          |  |
| Oct/Nov/Dec | 35   | 112         | -35               | 77          | 24          |  |
| Jan/Feb/Mar | 70   | 64          | -59               | 5           | 16          |  |
| Totals      | 105  | 238         | -136              | 102         | 63          |  |

### YTD Status Quo Clubs 2009-2010

Status Quo Clubs Compared to Status Quo Members 6 4 2 0 -2 -4 -6 Jul/Aug/Sep Oct/Nov/Dec Jan/Feb/Mar Status Quo Clubs Total Status Quo Members

|             |                     | Member 200                   | Membership<br>2008-2009<br>Gain/<br>Loss of<br>Memb |   |    |  |
|-------------|---------------------|------------------------------|-----------------------------------------------------|---|----|--|
| Month       | Net<br>Memb<br>Goal | Actual<br>New<br><u>Memb</u> |                                                     |   |    |  |
| Jul/Aug/Sep | 25                  | 28                           | -28                                                 | 0 | 10 |  |
| Oct/Nov/Dec | 5                   | 30                           | -24                                                 | 6 | 46 |  |
| Jan/Feb/Mar | 25                  | 41                           | -39                                                 | 2 | 19 |  |
| Totals      | 55                  | 99                           | -91                                                 | 8 | 75 |  |
|             |                     |                              |                                                     | · | ·  |  |

### YTD Status Quo Clubs 2009-2010

Status Quo Clubs Compared to Status Quo Members

6
4
2
0
-2
-4
-6

Jul/Aug/Sep Oct/Nov/Dec Jan/Feb/Mar

Status Quo Clubs Total Status Quo Members

|             |                            | MEM                          | BERSH                            | <u>IIP                                   </u> |                                 |
|-------------|----------------------------|------------------------------|----------------------------------|-----------------------------------------------|---------------------------------|
|             |                            | Member<br>200                | <u>Membership</u><br>2008-2009   |                                               |                                 |
| Month       | Net<br>Memb<br><u>Goal</u> | Actual<br>New<br><u>Memb</u> | Actual<br>Dropped<br><u>Memb</u> | Gain/<br>Loss of<br><u>Memb</u>               | Gain/<br>Loss of<br><u>Memb</u> |
| Jul/Aug/Sep | 0                          | 25                           | -19                              | 6                                             | 43                              |
| Oct/Nov/Dec | 10                         | 28                           | -17                              | 11                                            | 6                               |
| Jan/Feb/Mar | 10                         | 63                           | -26                              | 37                                            | 12                              |
| Totals      | 20                         | 116                          | -62                              | 54                                            | 61                              |

### YTD Status Quo Clubs 2009-2010

Status Quo Clubs Compared to Status Quo Members

6
4
2
0
-2
-4
-6

Jul/Aug/Sep Oct/Nov/Dec Jan/Feb/Mar

Status Quo Clubs

Total Status Quo Members

| <b>MEMBERSHIP</b> |                     |                    |                        |                 |                        |  |  |
|-------------------|---------------------|--------------------|------------------------|-----------------|------------------------|--|--|
|                   |                     | Member             | Membership             |                 |                        |  |  |
|                   |                     | 200                |                        | 2008-2009       |                        |  |  |
|                   | Net                 | Actual             | Actual                 | Gain/           | Gain/                  |  |  |
| Month             | Memb<br><u>Goal</u> | New<br><u>Memb</u> | Dropped<br><u>Memb</u> | Loss of<br>Memb | Loss of<br><u>Memb</u> |  |  |
| Jul/Aug/Sep       | 35                  | 45                 | -38                    | 7               | 55                     |  |  |
| Oct/Nov/Dec       | 25                  | 46                 | -34                    | 12              | 32                     |  |  |
| Jan/Feb/Mar       | 65                  | 55                 | -47                    | 8               | 22                     |  |  |
| Totals            | 125                 | 146                | -119                   | 27              | 109                    |  |  |

### YTD Status Quo Clubs 2009-2010

Status Quo Clubs Compared to Status Quo Members

6
4
2
0
-2
-4
-6

Jul/Aug/Sep Oct/Nov/Dec Jan/Feb/Mar

Status Quo Clubs

Total Status Quo Members

| <u>MEMBERSHIP</u> |                                 |                                                                                                                                    |                                                                                                                                                                                                                                       |                                                                                                                                                                                                                                                                          |  |  |
|-------------------|---------------------------------|------------------------------------------------------------------------------------------------------------------------------------|---------------------------------------------------------------------------------------------------------------------------------------------------------------------------------------------------------------------------------------|--------------------------------------------------------------------------------------------------------------------------------------------------------------------------------------------------------------------------------------------------------------------------|--|--|
|                   | Member                          | ts                                                                                                                                 | <u>Membership</u>                                                                                                                                                                                                                     |                                                                                                                                                                                                                                                                          |  |  |
|                   | 200                             | 2008-2009                                                                                                                          |                                                                                                                                                                                                                                       |                                                                                                                                                                                                                                                                          |  |  |
| Net<br>Memb       | Actual<br>New                   | Actual<br>Dropped                                                                                                                  | Gain/<br>Loss of                                                                                                                                                                                                                      | Gain/<br>Loss of<br>Memb                                                                                                                                                                                                                                                 |  |  |
|                   |                                 |                                                                                                                                    | ·                                                                                                                                                                                                                                     | 2                                                                                                                                                                                                                                                                        |  |  |
| 25                | 23                              | -19                                                                                                                                | 4                                                                                                                                                                                                                                     | 8                                                                                                                                                                                                                                                                        |  |  |
| 35                | 89                              | -26                                                                                                                                | 63                                                                                                                                                                                                                                    | 18                                                                                                                                                                                                                                                                       |  |  |
| 50                | 128                             | -63                                                                                                                                | 65                                                                                                                                                                                                                                    | 28                                                                                                                                                                                                                                                                       |  |  |
|                   | Memb<br>Goal<br>-10<br>25<br>35 | Net Member         Actual New           Goal         Memb           -10         16           25         23           35         89 | Membership Result           2009-2010           Net Memb         Actual Dropped           Goal         Memb         Memb           -10         16         -18           25         23         -19           35         89         -26 | Membership Results           2009-2010           Net Memb         Actual New Dropped Loss of Memb         Memb         Memb           -10         16         -18         -2           25         23         -19         4           35         89         -26         63 |  |  |

### YTD Status Quo Clubs 2009-2010

|             |                            | MEM                          | BERSH                            | <u>IIP</u>                      |                                 |
|-------------|----------------------------|------------------------------|----------------------------------|---------------------------------|---------------------------------|
|             |                            | Member<br>200                | <u>Membership</u><br>2008-2009   |                                 |                                 |
| Month       | Net<br>Memb<br><u>Goal</u> | Actual<br>New<br><u>Memb</u> | Actual<br>Dropped<br><u>Memb</u> | Gain/<br>Loss of<br><u>Memb</u> | Gain/<br>Loss of<br><u>Memb</u> |
| Jul/Aug/Sep | 0                          | 38                           | -28                              | 10                              | 20                              |
| Oct/Nov/Dec | 0                          | 24                           | -25                              | -1                              | 4                               |
| Jan/Feb/Mar | 0                          | 45                           | -36                              | 9                               | -4                              |
| Totals      | 0                          | 107                          | -89                              | 18                              | 20                              |

### YTD Status Quo Clubs 2009-2010

Status Quo Clubs Compared to Status Quo Members

6
4
2
0
-2
-4
-6

Jul/Aug/Sep Oct/Nov/Dec Jan/Feb/Mar

Status Quo Clubs

Total Status Quo Members

|             |                            |                              |                                  |                                 | -                               |
|-------------|----------------------------|------------------------------|----------------------------------|---------------------------------|---------------------------------|
|             |                            | MEM                          | BERSH                            | <u>IIP</u>                      |                                 |
|             |                            | Member                       | <u>Membership</u>                |                                 |                                 |
|             |                            | 200                          | 9-2010                           |                                 | 2008-2009                       |
| Month       | Net<br>Memb<br><u>Goal</u> | Actual<br>New<br><u>Memb</u> | Actual<br>Dropped<br><u>Memb</u> | Gain/<br>Loss of<br><u>Memb</u> | Gain/<br>Loss of<br><u>Memb</u> |
| Jul/Aug/Sep | 0                          | 14                           | -32                              | -18                             | 28                              |
| Oct/Nov/Dec | 0                          | 46                           | -18                              | 28                              | 29                              |
| Jan/Feb/Mar | 0                          | 78                           | -30                              | 48                              | 2                               |
| Totals      | 0                          | 138                          | -80                              | 58                              | 59                              |
|             |                            |                              |                                  |                                 |                                 |

### YTD Status Quo Clubs 2009-2010

Status Quo Clubs Compared to Status Quo Members 6 4 2 0 -2 -4 -6 Jan/Feb/Mar Jul/Aug/Sep Oct/Nov/Dec Status Quo Clubs Total Status Quo Members

|             |                            | MEM                          | BERSH                            | <u>IIP                                   </u> |                                 |
|-------------|----------------------------|------------------------------|----------------------------------|-----------------------------------------------|---------------------------------|
|             |                            | Member<br>200                | <u>Membership</u><br>2008-2009   |                                               |                                 |
| Month       | Net<br>Memb<br><u>Goal</u> | Actual<br>New<br><u>Memb</u> | Actual<br>Dropped<br><u>Memb</u> | Gain/<br>Loss of<br><u>Memb</u>               | Gain/<br>Loss of<br><u>Memb</u> |
| Jul/Aug/Sep | 0                          | 23                           | -26                              | -3                                            | -16                             |
| Oct/Nov/Dec | 0                          | 22                           | -21                              | 1                                             | -1                              |
| Jan/Feb/Mar | 0                          | 34                           | -25                              | 9                                             | -7                              |
| Totals      | 0                          | 79                           | -72                              | 7                                             | -24                             |

### YTD Status Quo Clubs 2009-2010

| Net   Actual   Actual   Gain/   Loss of   Goal   Memb   Memb |             |      |        | DIMEST  | <u> </u>          |         |
|---------------------------------------------------------------------------------------------------------------------------------------------------------------------------------------------------------------------------------------------------------------------------------------------------------------------------------------------------------------------------------------------------------------------------------------------------------------------------------------------------------------------------------------------------------------------------------------------------------------------------------------------------------------------------------------------------------------------------------------------------------------------------------------------------------------------------------------------------------------------------------------------------------------------------------------------------------------------------------------------------------------------------------------------------------------------------------------------------------------------------------------------------------------------------------------------------------------------------------------------------------------------------------------------------------------------------------------------------------------------------------------------------------------------------------------------------------------------------------------------------------------------------------------------------------------------------------------------------------------------------------------------------------------------------------------------------------------------------------------------------------------------------------------------------------------------------------------------------------------------------------------------------------------------------------------------------------------------------------------------------------------------------------------------------------------------------------------------------------------------------|-------------|------|--------|---------|-------------------|---------|
| Month         Net Goal Memb         Actual New Dropped Loss of Goal Memb         Goal Memb         Memb Memb         Memb Memb         Memb Memb         Memb         Memb         Memb         Memb         Memb         Memb         Memb         Memb         Memb         Memb         Memb         Memb         Memb         Memb         Memb         Memb         Memb         Memb         Memb         Memb         Memb         Memb         Memb         Memb         Memb         Memb         Memb         Memb         Memb         Memb         Memb         Memb         Memb         Memb         Memb         Memb         Memb         Memb         Memb         Memb         Memb         Memb         Memb         Memb         Memb         Memb         Memb         Memb         Memb         Memb         Memb         Memb         Memb         Memb         Memb         Memb         Memb         Memb         Memb         Memb         Memb         Memb         Memb         Memb         Memb         Memb         Memb         Memb         Memb         Memb         Memb         Memb         Memb         Memb         Memb         Memb         Memb         Memb         Memb         Memb         Memb         Memb         Mem                                                                                                                                                                                                                                                                                                                                                                                                                                                                                                                                                                                                                                                                                                                                                                                                                                                    |             |      | Member | ts      | <u>Membership</u> |         |
| Month         Memb Goal         New Goal         Dropped Memb         Loss of Memb           Jul/Aug/Sep         5         16         -20         -4         7           Oct/Nov/Dec         -6         55         -14         41         -14           Jan/Feb/Mar         -9         18         -20         -2         21                                                                                                                                                                                                                                                                                                                                                                                                                                                                                                                                                                                                                                                                                                                                                                                                                                                                                                                                                                                                                                                                                                                                                                                                                                                                                                                                                                                                                                                                                                                                                                                                                                                                                                                                                                                               |             |      | 200    |         | 2008-2009         |         |
| Oct/Nov/Dec         -6         55         -14         41         -14           Jan/Feb/Mar         -9         18         -20         -2         21                                                                                                                                                                                                                                                                                                                                                                                                                                                                                                                                                                                                                                                                                                                                                                                                                                                                                                                                                                                                                                                                                                                                                                                                                                                                                                                                                                                                                                                                                                                                                                                                                                                                                                                                                                                                                                                                                                                                                                        | Month       | Memb | New    | Dropped | Loss of           | Loss of |
| Jan/Feb/Mar -9 18 -20 -2 21                                                                                                                                                                                                                                                                                                                                                                                                                                                                                                                                                                                                                                                                                                                                                                                                                                                                                                                                                                                                                                                                                                                                                                                                                                                                                                                                                                                                                                                                                                                                                                                                                                                                                                                                                                                                                                                                                                                                                                                                                                                                                               | Jul/Aug/Sep | 5    | 16     | -20     | -4                | 7       |
|                                                                                                                                                                                                                                                                                                                                                                                                                                                                                                                                                                                                                                                                                                                                                                                                                                                                                                                                                                                                                                                                                                                                                                                                                                                                                                                                                                                                                                                                                                                                                                                                                                                                                                                                                                                                                                                                                                                                                                                                                                                                                                                           | Oct/Nov/Dec | -6   | 55     | -14     | 41                | -14     |
| Totals -10 89 -54 35 14                                                                                                                                                                                                                                                                                                                                                                                                                                                                                                                                                                                                                                                                                                                                                                                                                                                                                                                                                                                                                                                                                                                                                                                                                                                                                                                                                                                                                                                                                                                                                                                                                                                                                                                                                                                                                                                                                                                                                                                                                                                                                                   | Jan/Feb/Mar | -9   | 18     | -20     | -2                | 21      |
|                                                                                                                                                                                                                                                                                                                                                                                                                                                                                                                                                                                                                                                                                                                                                                                                                                                                                                                                                                                                                                                                                                                                                                                                                                                                                                                                                                                                                                                                                                                                                                                                                                                                                                                                                                                                                                                                                                                                                                                                                                                                                                                           | Totals      | -10  | 89     | -54     | 35                | 14      |

### YTD Status Quo Clubs 2009-2010

| <b>JXEMBOURG</b> | GMT CA: 4                  |                              |                                  |                                 |                                 |
|------------------|----------------------------|------------------------------|----------------------------------|---------------------------------|---------------------------------|
|                  |                            | MEM                          | BERSH                            | IP                              |                                 |
|                  |                            | Member<br>200                | Membership<br>2008-2009          |                                 |                                 |
| Month            | Net<br>Memb<br><u>Goal</u> | Actual<br>New<br><u>Memb</u> | Actual<br>Dropped<br><u>Memb</u> | Gain/<br>Loss of<br><u>Memb</u> | Gain/<br>Loss of<br><u>Memb</u> |
| Jul/Aug/Sep      | 5                          | 3                            | -6                               | -3                              | -1                              |
| Oct/Nov/Dec      | 5                          | 2                            | -4                               | -2                              | -1                              |
| Jan/Feb/Mar      | 5                          | 7                            | -12                              | -5                              | -4                              |
| Totals           | 15                         | 12                           | -22                              | -10                             | -6                              |