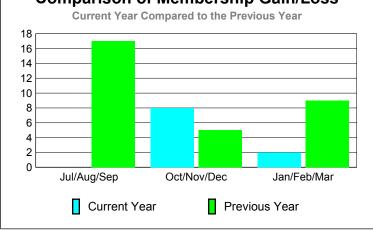

### YTD Status Quo Clubs 2009-2010

| <u>MEMBERSHIP</u> |                                                                            |        |                   |    |            |  |  |
|-------------------|----------------------------------------------------------------------------|--------|-------------------|----|------------|--|--|
|                   |                                                                            | Member | <u>ship</u> Resul | ts | Membership |  |  |
|                   |                                                                            | 200    | 9-2010            |    | 2008-2009  |  |  |
| Month             | Net Actual Actual Gain/ Memb New Dropped Loss of Month Goal Memb Memb Memb |        |                   |    |            |  |  |
| Jul/Aug/Sep       | 17                                                                         | 6      | -6                | 0  | 17         |  |  |
| Oct/Nov/Dec       | 10                                                                         | 17     | -9                | 8  | 5          |  |  |
| Jan/Feb/Mar       | 37                                                                         | 15     | -13               | 2  | 9          |  |  |
| Totals            | 64                                                                         | 38     | -28               | 10 | 31         |  |  |