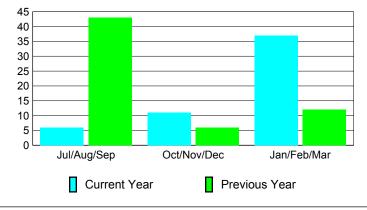

### YTD Status Quo Clubs 2009-2010

Status Quo Clubs Compared to Status Quo Members

6
4
2
0
-2
-4
-6

Jul/Aug/Sep Oct/Nov/Dec Jan/Feb/Mar

Status Quo Clubs Total Status Quo Members

|             |                            | MEM                          | BERSH                            | <u>IIP                                   </u> |                                 |
|-------------|----------------------------|------------------------------|----------------------------------|-----------------------------------------------|---------------------------------|
|             |                            | Member<br>200                | <u>Membership</u><br>2008-2009   |                                               |                                 |
| Month       | Net<br>Memb<br><u>Goal</u> | Actual<br>New<br><u>Memb</u> | Actual<br>Dropped<br><u>Memb</u> | Gain/<br>Loss of<br><u>Memb</u>               | Gain/<br>Loss of<br><u>Memb</u> |
| Jul/Aug/Sep | 0                          | 25                           | -19                              | 6                                             | 43                              |
| Oct/Nov/Dec | 10                         | 28                           | -17                              | 11                                            | 6                               |
| Jan/Feb/Mar | 10                         | 63                           | -26                              | 37                                            | 12                              |
| Totals      | 20                         | 116                          | -62                              | 54                                            | 61                              |