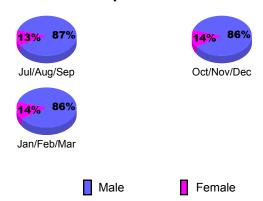

### **Gender Comparison 2009-2010**

Oct/Nov/Dec

Jan/Feb/Mar

|             |                            | <u>Club</u><br><b>20</b> 0    |                                   | <u>Clubs</u><br>2008-2009        |                                  |
|-------------|----------------------------|-------------------------------|-----------------------------------|----------------------------------|----------------------------------|
| Month       | New<br>Club<br><u>Goal</u> | Actual<br>New<br><u>Clubs</u> | Actual<br>Dropped<br><u>Clubs</u> | Gain/<br>Loss of<br><u>Clubs</u> | Gain/<br>Loss of<br><u>Clubs</u> |
| Jul/Aug/Sep | 1                          | 0                             | 0                                 | 0                                | 0                                |
| Oct/Nov/Dec | 0                          | 0                             | 0                                 | 0                                | 0                                |
| Jan/Feb/Mar | 1                          | 0                             | 0                                 | 0                                | 0                                |
| Totals      | 2                          | 0                             | 0                                 | 0                                | 0                                |