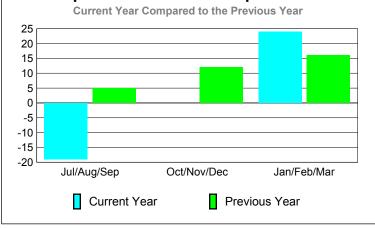

25 20

15 10

Jul/Aug/Sep

Current Year

GMT: PROF DR Wieland Richter Location: GERMANY

|             |                            | <u>Club</u><br><b>200</b>     |                                   | <u>Clubs</u><br>2008-2009        |                                  |
|-------------|----------------------------|-------------------------------|-----------------------------------|----------------------------------|----------------------------------|
| Month       | New<br>Club<br><u>Goal</u> | Actual<br>New<br><u>Clubs</u> | Actual<br>Dropped<br><u>Clubs</u> | Gain/<br>Loss of<br><u>Clubs</u> | Gain/<br>Loss of<br><u>Clubs</u> |
| Jul/Aug/Sep | 0                          | 1                             | 0                                 | 1                                | 0                                |
| Oct/Nov/Dec | 0                          | 0                             | 0                                 | 0                                | 0                                |
| Jan/Feb/Mar | 1                          | 2                             | 0                                 |                                  |                                  |
| Totals      | 1                          | 3                             | 0                                 | 3                                | 0                                |