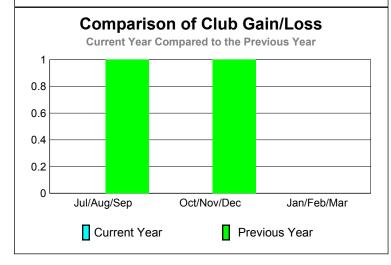

Totals

GMT: PROF DR Wieland Richter Location: GERMANY GMT CA: 4

|             |                     | <u>Club</u><br><b>200</b> |                            | <u>Clubs</u><br>2008-2009 |                           |
|-------------|---------------------|---------------------------|----------------------------|---------------------------|---------------------------|
| Month       | New<br>Club<br>Goal | Actual<br>New<br>Clubs    | Actual<br>Dropped<br>Clubs | Gain/<br>Loss of<br>Clubs | Gain/<br>Loss of<br>Clubs |
| Jul/Aug/Sep | 0                   | 0                         | 0                          | 0                         | 0                         |
| Oct/Nov/Dec | 0                   | 0                         | 0                          | 0                         | 0                         |
| Jan/Feb/Mar | 1                   | 0                         | 0                          | 0                         | 1                         |