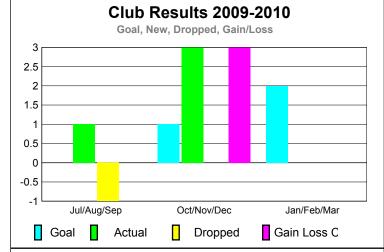

## Club Results 2009-2010 Goal, New, Dropped, Gain/Loss 1 0.8 0.6 0.4 0.2 0 Jul/Aug/Sep Oct/Nov/Dec Jan/Feb/Mar Goal Actual Dropped Gain Loss C

0

|     | Club Results 2009-2010 Goal, New, Dropped, Gain/Loss |        |    |            |   |             |  |  |  |  |
|-----|------------------------------------------------------|--------|----|------------|---|-------------|--|--|--|--|
| 1   |                                                      |        |    |            |   |             |  |  |  |  |
| 0.8 |                                                      |        |    |            | - |             |  |  |  |  |
| 0.6 |                                                      |        |    |            | _ |             |  |  |  |  |
| 0.4 |                                                      |        |    |            | _ |             |  |  |  |  |
| 0.2 |                                                      |        |    |            | _ |             |  |  |  |  |
| 0   | Jul/Aug/                                             | Sep    | Oc | ct/Nov/Dec |   | Jan/Feb/Mar |  |  |  |  |
|     | Goal                                                 | Actual |    | Dropped    | G | ain Loss C  |  |  |  |  |

# Club Results 2009-2010 Goal, New, Dropped, Gain/Loss 2 1.6 1.2 0.8 0.4 0 Jul/Aug/Sep Oct/Nov/Dec Jan/Feb/Mar Goal Actual Dropped Gain Loss C

# Club Results 2009-2010 Goal, New, Dropped, Gain/Loss 1 0.8 0.6 0.4 0.2 0 Jul/Aug/Sep Oct/Nov/Dec Jan/Feb/Mar Goal Actual Dropped Gain Loss C

### **Club Results 2009-2010** Goal, New, Dropped, Gain/Loss 0.8 0.6 0.4 0.2 Jul/Aug/Sep Oct/Nov/Dec Jan/Feb/Mar Goal Actual Gain Loss C Dropped

### Club Results 2009-2010 Goal, New, Dropped, Gain/Loss 1.6 1.2 0.8 0.4 0 Jul/Aug/Sep Oct/Nov/Dec Jan/Feb/Mar Goal Actual Dropped Gain Loss C

# Club Results 2009-2010 Goal, New, Dropped, Gain/Loss 6 4 2 0 -2 -4 -6 Jul/Aug/Sep Oct/Nov/Dec Jan/Feb/Mar Goal Actual Dropped Gain Loss C

### **Club Results 2009-2010** Goal, New, Dropped, Gain/Loss -2 Jul/Aug/Sep Oct/Nov/Dec Jan/Feb/Mar Goal Actual Dropped Gain Loss C