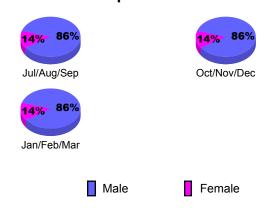

### **Gender Comparison 2009-2010**

Oct/Nov/Dec

Jan/Feb/Mar

|             |                            | <u>Club</u><br><b>20</b> 0    |                                   | <u>Clubs</u><br>2008-2009        |                                  |
|-------------|----------------------------|-------------------------------|-----------------------------------|----------------------------------|----------------------------------|
| Month       | New<br>Club<br><u>Goal</u> | Actual<br>New<br><u>Clubs</u> | Actual<br>Dropped<br><u>Clubs</u> | Gain/<br>Loss of<br><u>Clubs</u> | Gain/<br>Loss of<br><u>Clubs</u> |
| Jul/Aug/Sep | 1                          | 0                             | 0                                 | 0                                | 0                                |
| Oct/Nov/Dec | 0                          | 0                             | 0                                 | 0                                | 0                                |
| Jan/Feb/Mar | 1                          | 0                             | 0                                 | 0                                | 0                                |
| Totals      | 2                          | 0                             | 0                                 | 0                                | 0                                |

### **Gender Comparison 2009-2010**

Oct/Nov/Dec

Jan/Feb/Mar

Totals