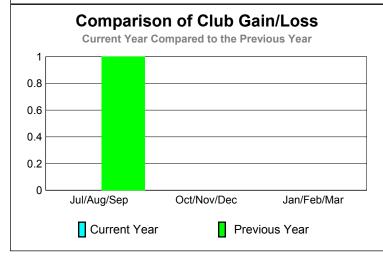

### **Club** Results Clubs 2008-2009 2009-2010 New Actual Actual Gain/ Gain/ Club New **Dropped** Loss of Loss of Month Goal Clubs Clubs Clubs Clubs Jul/Aug/Sep 0 0 0 0 1 Oct/Nov/Dec 0 0 0 0 2 Jan/Feb/Mar 0 0 0 Totals