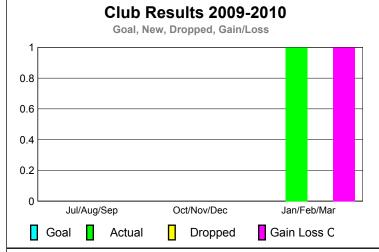

## Club Results 2009-2010 Goal, New, Dropped, Gain/Loss 1 0.8 0.6 0.4 0.2 0 Jul/Aug/Sep Oct/Nov/Dec Jan/Feb/Mar Goal Actual Dropped Gain Loss C

0

|     | Club Results 2009-2010 Goal, New, Dropped, Gain/Loss |        |    |            |   |             |  |  |  |  |
|-----|------------------------------------------------------|--------|----|------------|---|-------------|--|--|--|--|
| 1   |                                                      |        |    |            |   |             |  |  |  |  |
| 0.8 |                                                      |        |    |            | - |             |  |  |  |  |
| 0.6 |                                                      |        |    |            | _ |             |  |  |  |  |
| 0.4 |                                                      |        |    |            | _ |             |  |  |  |  |
| 0.2 |                                                      |        |    |            | _ |             |  |  |  |  |
| 0   | Jul/Aug/                                             | Sep    | Oc | ct/Nov/Dec |   | Jan/Feb/Mar |  |  |  |  |
|     | Goal                                                 | Actual |    | Dropped    | G | ain Loss C  |  |  |  |  |