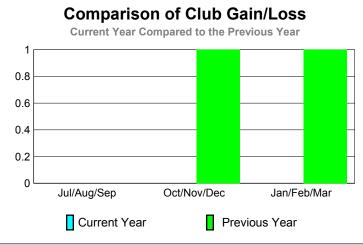

### **Club** Results Clubs 2008-2009 2009-2010 New Actual Actual Gain/ Gain/ Club New **Dropped** Loss of Loss of Month Goal Clubs Clubs Clubs Clubs Jul/Aug/Sep 0 0 0 0 1 Oct/Nov/Dec 0 0 0 0 2 Jan/Feb/Mar 0 0 0 Totals