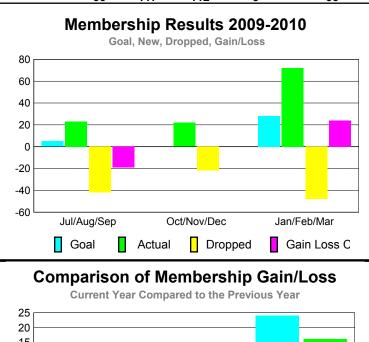

## Club Results 2009-2010 Goal, New, Dropped, Gain/Loss 1 0.8 0.6 0.4 0.2 0 Jul/Aug/Sep Oct/Nov/Dec Jan/Feb/Mar Goal Actual Dropped Gain Loss C

### YTD Status Quo Clubs 2009-2010

| <u>MEMBERSHIP</u> |                                                                            |        |                   |    |            |  |  |
|-------------------|----------------------------------------------------------------------------|--------|-------------------|----|------------|--|--|
|                   |                                                                            | Member | <u>ship</u> Resul | ts | Membership |  |  |
|                   |                                                                            | 200    | 9-2010            |    | 2008-2009  |  |  |
| Month             | Net Actual Actual Gain/ Memb New Dropped Loss of Month Goal Memb Memb Memb |        |                   |    |            |  |  |
| Jul/Aug/Sep       | 17                                                                         | 6      | -6                | 0  | 17         |  |  |
| Oct/Nov/Dec       | 10                                                                         | 17     | -9                | 8  | 5          |  |  |
| Jan/Feb/Mar       | 37                                                                         | 15     | -13               | 2  | 9          |  |  |
| Totals            | 64                                                                         | 38     | -28               | 10 | 31         |  |  |