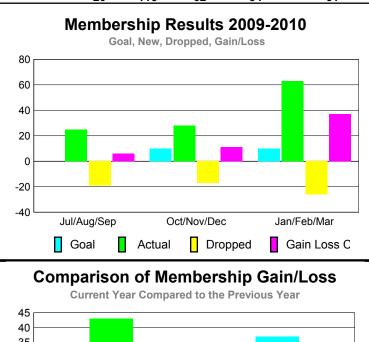

### YTD Status Quo Clubs 2009-2010

Status Quo Clubs Compared to Status Quo Members

6
4
2
0
-2
-4
-6

Jul/Aug/Sep Oct/Nov/Dec Jan/Feb/Mar

Status Quo Clubs Total Status Quo Members

|             |                            | MEM                          | BERSH                            | <u>IIP                                   </u> |                                 |
|-------------|----------------------------|------------------------------|----------------------------------|-----------------------------------------------|---------------------------------|
|             |                            | Member<br>200                | <u>Membership</u><br>2008-2009   |                                               |                                 |
| Month       | Net<br>Memb<br><u>Goal</u> | Actual<br>New<br><u>Memb</u> | Actual<br>Dropped<br><u>Memb</u> | Gain/<br>Loss of<br><u>Memb</u>               | Gain/<br>Loss of<br><u>Memb</u> |
| Jul/Aug/Sep | 0                          | 25                           | -19                              | 6                                             | 43                              |
| Oct/Nov/Dec | 10                         | 28                           | -17                              | 11                                            | 6                               |
| Jan/Feb/Mar | 10                         | 63                           | -26                              | 37                                            | 12                              |
| Totals      | 20                         | 116                          | -62                              | 54                                            | 61                              |