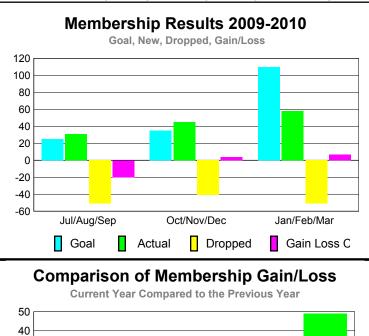

### YTD Status Quo Clubs 2009-2010

Status Quo Clubs Compared to Status Quo Members

6
4
2
0
-2
-4
-6

Jul/Aug/Sep Oct/Nov/Dec Jan/Feb/Mar

Status Quo Clubs

Total Status Quo Members

|             |                                                                      | MEM           | BERSH                          | <u>IIP                                   </u> |    |  |
|-------------|----------------------------------------------------------------------|---------------|--------------------------------|-----------------------------------------------|----|--|
|             |                                                                      | Member<br>200 | <u>Membership</u><br>2008-2009 |                                               |    |  |
| Month       | Net Actual Actual Gain/ Memb New Dropped Loss of Goal Memb Memb Memb |               |                                |                                               |    |  |
| Jul/Aug/Sep | 0                                                                    | 28            | -17                            | 11                                            | 52 |  |
| Oct/Nov/Dec | 0                                                                    | 29            | -11                            | 18                                            | 6  |  |
| Jan/Feb/Mar | 0                                                                    | 58            | -42                            | 16                                            | -2 |  |
| Totals      | 0                                                                    | 115           | -70                            | 45                                            | 56 |  |