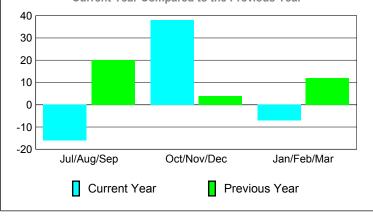

### YTD Status Quo Clubs 2009-2010

Status Quo Clubs Compared to Status Quo Members 6 4 2 0 -2 -4 -6 Jan/Feb/Mar Jul/Aug/Sep Oct/Nov/Dec Status Quo Clubs Total Status Quo Members

|             |                            | MEM                          | BERSH                            | <u>IIP                                   </u> |                                 |
|-------------|----------------------------|------------------------------|----------------------------------|-----------------------------------------------|---------------------------------|
|             |                            | Member<br>200                | <u>Membership</u><br>2008-2009   |                                               |                                 |
| Month       | Net<br>Memb<br><u>Goal</u> | Actual<br>New<br><u>Memb</u> | Actual<br>Dropped<br><u>Memb</u> | Gain/<br>Loss of<br><u>Memb</u>               | Gain/<br>Loss of<br><u>Memb</u> |
| Jul/Aug/Sep | 0                          | 23                           | -26                              | -3                                            | -16                             |
| Oct/Nov/Dec | 0                          | 22                           | -21                              | 1                                             | -1                              |
| Jan/Feb/Mar | 0                          | 34                           | -25                              | 9                                             | -7                              |
| Totals      | 0                          | 79                           | -72                              | 7                                             | -24                             |