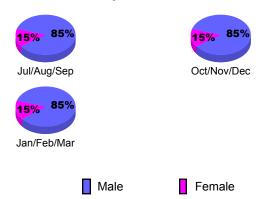

### **Gender Comparison 2009-2010**

Oct/Nov/Dec

Jan/Feb/Mar

|             |                            | <u>Club</u><br><b>20</b> 0    |                                   | <u>Clubs</u><br>2008-2009        |                                  |
|-------------|----------------------------|-------------------------------|-----------------------------------|----------------------------------|----------------------------------|
| Month       | New<br>Club<br><u>Goal</u> | Actual<br>New<br><u>Clubs</u> | Actual<br>Dropped<br><u>Clubs</u> | Gain/<br>Loss of<br><u>Clubs</u> | Gain/<br>Loss of<br><u>Clubs</u> |
| Jul/Aug/Sep | 1                          | 0                             | 0                                 | 0                                | 0                                |
| Oct/Nov/Dec | 0                          | 0                             | 0                                 | 0                                | 0                                |
| Jan/Feb/Mar | 1                          | 0                             | 0                                 | 0                                | 0                                |
| Totals      | 2                          | 0                             | 0                                 | 0                                | 0                                |