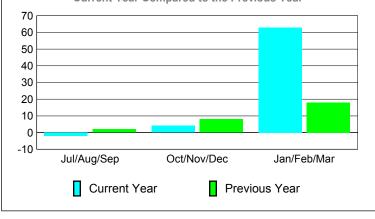

25 20

15 10

Jul/Aug/Sep

Current Year

GMT: PROF DR Wieland Richter Location: GERMANY

|             |                            | <u>Club</u><br><b>200</b>     |                                   | <u>Clubs</u><br>2008-2009        |                                  |
|-------------|----------------------------|-------------------------------|-----------------------------------|----------------------------------|----------------------------------|
| Month       | New<br>Club<br><u>Goal</u> | Actual<br>New<br><u>Clubs</u> | Actual<br>Dropped<br><u>Clubs</u> | Gain/<br>Loss of<br><u>Clubs</u> | Gain/<br>Loss of<br><u>Clubs</u> |
| Jul/Aug/Sep | 0                          | 1                             | 0                                 | 1                                | 0                                |
| Oct/Nov/Dec | 0                          | 0                             | 0                                 | 0                                | 0                                |
| Jan/Feb/Mar | 1                          | 2                             | 0                                 |                                  |                                  |
| Totals      | 1                          | 3                             | 0                                 | 3                                | 0                                |