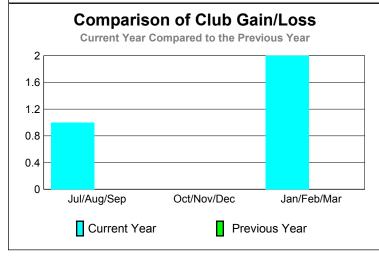

Current Year

**GMT: PROF DR Wieland Richter Location: GERMANY** GMT CA: 4

|             |                            | <u>Club</u><br><b>20</b> 0    | <u>Clubs</u><br>2008-2009         |                                  |                                  |
|-------------|----------------------------|-------------------------------|-----------------------------------|----------------------------------|----------------------------------|
| Month       | New<br>Club<br><u>Goal</u> | Actual<br>New<br><u>Clubs</u> | Actual<br>Dropped<br><u>Clubs</u> | Gain/<br>Loss of<br><u>Clubs</u> | Gain/<br>Loss of<br><u>Clubs</u> |
| Jul/Aug/Sep | 0                          | 1                             | -1                                | 0                                | 1                                |
| Oct/Nov/Dec | 1                          | 3                             | 0                                 | 3                                | 1                                |
| Jan/Feb/Mar | 2                          | 0                             | 0                                 | 0                                | 1                                |
| Totals      | 3                          | 4                             | -1                                | 3                                | 3                                |