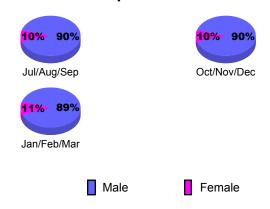

### **Gender Comparison 2009-2010**

Oct/Nov/Dec

Jan/Feb/Mar

50

40

30

20 10

Jul/Aug/Sep

### **Gender Comparison 2009-2010**

Oct/Nov/Dec

Jan/Feb/Mar

20

10

Jul/Aug/Sep

Current Year