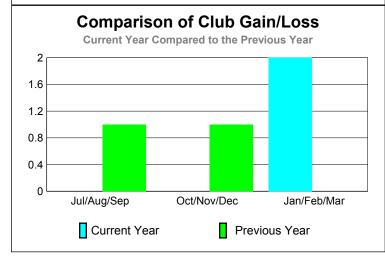

Totals

GMT: PROF DR Wieland Richter Location: GERMANY GMT CA: 4

2

|             |                            | 0.                            |                                   |                                  |                                  |
|-------------|----------------------------|-------------------------------|-----------------------------------|----------------------------------|----------------------------------|
|             |                            | <u>Club</u><br><b>20</b> 0    | <u>Clubs</u><br>2008-2009         |                                  |                                  |
| Month       | New<br>Club<br><u>Goal</u> | Actual<br>New<br><u>Clubs</u> | Actual<br>Dropped<br><u>Clubs</u> | Gain/<br>Loss of<br><u>Clubs</u> | Gain/<br>Loss of<br><u>Clubs</u> |
| Jul/Aug/Sep | 1                          | 0                             | 0                                 | 0                                | 1                                |
| Oct/Nov/Dec | 1                          | 0                             | 0                                 | 0                                | 1                                |
| Jan/Feb/Mar | 2                          | 0                             | 0                                 | 0                                | 0                                |