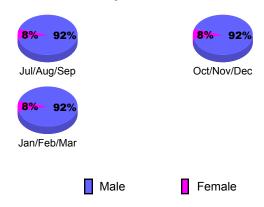

### **Gender Comparison 2009-2010**

Oct/Nov/Dec

Jan/Feb/Mar

|             |                            | <u>Club</u><br><b>20</b> 0    |                                   | <u>Clubs</u><br>2008-2009        |                                  |
|-------------|----------------------------|-------------------------------|-----------------------------------|----------------------------------|----------------------------------|
| Month       | New<br>Club<br><u>Goal</u> | Actual<br>New<br><u>Clubs</u> | Actual<br>Dropped<br><u>Clubs</u> | Gain/<br>Loss of<br><u>Clubs</u> | Gain/<br>Loss of<br><u>Clubs</u> |
| Jul/Aug/Sep | 1                          | 0                             | 0                                 | 0                                | 0                                |
| Oct/Nov/Dec | 0                          | 0                             | 0                                 | 0                                | 0                                |
| Jan/Feb/Mar | 1                          | 0                             | 0                                 | 0                                | 0                                |
| Totals      | 2                          | 0                             | 0                                 | 0                                | 0                                |

### **Gender Comparison 2009-2010**

Oct/Nov/Dec

Jan/Feb/Mar

Totals