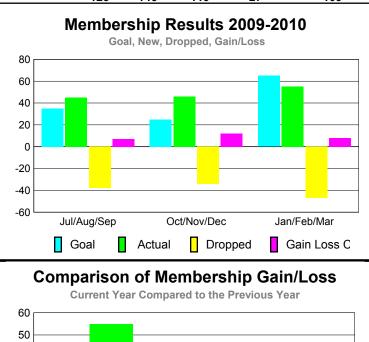

### YTD Status Quo Clubs 2009-2010

Status Quo Clubs Compared to Status Quo Members

6
4
2
0
-2
-4
-6

Jul/Aug/Sep Oct/Nov/Dec Jan/Feb/Mar

Status Quo Clubs

Total Status Quo Members

| <b>MEMBERSHIP</b> |                     |                    |                        |                 |                        |  |  |
|-------------------|---------------------|--------------------|------------------------|-----------------|------------------------|--|--|
|                   |                     | Member             | Membership             |                 |                        |  |  |
|                   |                     | 200                |                        | 2008-2009       |                        |  |  |
|                   | Net                 | Actual             | Actual                 | Gain/           | Gain/                  |  |  |
| Month             | Memb<br><u>Goal</u> | New<br><u>Memb</u> | Dropped<br><u>Memb</u> | Loss of<br>Memb | Loss of<br><u>Memb</u> |  |  |
| Jul/Aug/Sep       | 35                  | 45                 | -38                    | 7               | 55                     |  |  |
| Oct/Nov/Dec       | 25                  | 46                 | -34                    | 12              | 32                     |  |  |
| Jan/Feb/Mar       | 65                  | 55                 | -47                    | 8               | 22                     |  |  |
| Totals            | 125                 | 146                | -119                   | 27              | 109                    |  |  |