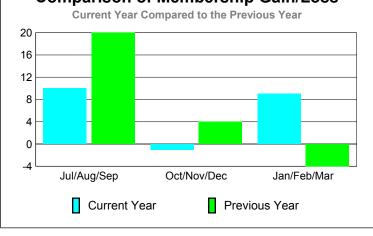

### YTD Status Quo Clubs 2009-2010

|             |                            | MEM                          | BERSH                            | <u>IIP</u>                      |                                 |
|-------------|----------------------------|------------------------------|----------------------------------|---------------------------------|---------------------------------|
|             |                            | Member<br>200                | <u>Membership</u><br>2008-2009   |                                 |                                 |
| Month       | Net<br>Memb<br><u>Goal</u> | Actual<br>New<br><u>Memb</u> | Actual<br>Dropped<br><u>Memb</u> | Gain/<br>Loss of<br><u>Memb</u> | Gain/<br>Loss of<br><u>Memb</u> |
| Jul/Aug/Sep | 0                          | 38                           | -28                              | 10                              | 20                              |
| Oct/Nov/Dec | 0                          | 24                           | -25                              | -1                              | 4                               |
| Jan/Feb/Mar | 0                          | 45                           | -36                              | 9                               | -4                              |
| Totals      | 0                          | 107                          | -89                              | 18                              | 20                              |