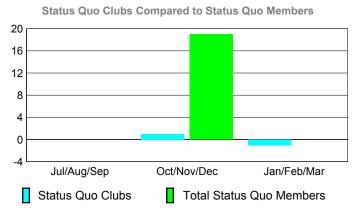

### YTD Status Quo Clubs 2009-2010

Status Quo Clubs Compared to Status Quo Members

6
4
2
0
-2
-4
-6

Jul/Aug/Sep Oct/Nov/Dec Jan/Feb/Mar

Status Quo Clubs

Total Status Quo Members

|             |                                                                      | MEM           | BERSH                          | <u>IIP                                   </u> |    |  |
|-------------|----------------------------------------------------------------------|---------------|--------------------------------|-----------------------------------------------|----|--|
|             |                                                                      | Member<br>200 | <u>Membership</u><br>2008-2009 |                                               |    |  |
| Month       | Net Actual Actual Gain/ Memb New Dropped Loss of Goal Memb Memb Memb |               |                                |                                               |    |  |
| Jul/Aug/Sep | 0                                                                    | 28            | -17                            | 11                                            | 52 |  |
| Oct/Nov/Dec | 0                                                                    | 29            | -11                            | 18                                            | 6  |  |
| Jan/Feb/Mar | 0                                                                    | 58            | -42                            | 16                                            | -2 |  |
| Totals      | 0                                                                    | 115           | -70                            | 45                                            | 56 |  |