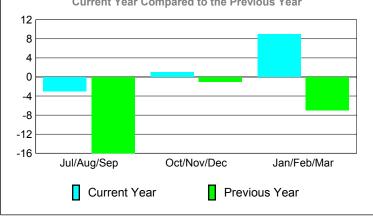

30 20

10

0

-10

Jul/Aug/Sep

Current Year

GMT: PROF DR Wieland Richter Location: GERMANY GMT CA: 4

|             |                            | <u>Club</u><br><b>20</b> 0    |                                   | <u>Clubs</u><br>2008-2009        |                                  |
|-------------|----------------------------|-------------------------------|-----------------------------------|----------------------------------|----------------------------------|
| Month       | New<br>Club<br><u>Goal</u> | Actual<br>New<br><u>Clubs</u> | Actual<br>Dropped<br><u>Clubs</u> | Gain/<br>Loss of<br><u>Clubs</u> | Gain/<br>Loss of<br><u>Clubs</u> |
| Jul/Aug/Sep | 0                          | 0                             | 0                                 | 0                                | 2                                |
| Oct/Nov/Dec | 0                          | 0                             | 0                                 | 0                                | 0                                |
| Jan/Feb/Mar | 0                          | 1                             | 0                                 | 1                                | 0                                |
| Totals      | 0                          | 1                             | 0                                 | 1                                | 2                                |