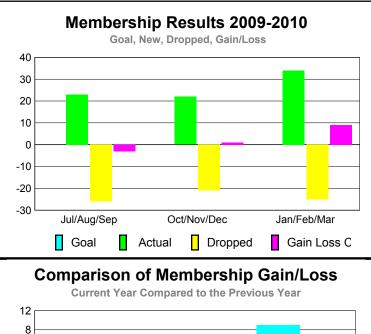

### YTD Status Quo Clubs 2009-2010

Status Quo Clubs Compared to Status Quo Members

6
4
2
0
-2
-4
-6

Jul/Aug/Sep Oct/Nov/Dec Jan/Feb/Mar

Status Quo Clubs Total Status Quo Members

|             |                            | MEM                          | BERSH                            | <u>IIP                                   </u> |                                 |
|-------------|----------------------------|------------------------------|----------------------------------|-----------------------------------------------|---------------------------------|
|             |                            | Member<br>200                | <u>Membership</u><br>2008-2009   |                                               |                                 |
| Month       | Net<br>Memb<br><u>Goal</u> | Actual<br>New<br><u>Memb</u> | Actual<br>Dropped<br><u>Memb</u> | Gain/<br>Loss of<br><u>Memb</u>               | Gain/<br>Loss of<br><u>Memb</u> |
| Jul/Aug/Sep | 0                          | 25                           | -19                              | 6                                             | 43                              |
| Oct/Nov/Dec | 10                         | 28                           | -17                              | 11                                            | 6                               |
| Jan/Feb/Mar | 10                         | 63                           | -26                              | 37                                            | 12                              |
| Totals      | 20                         | 116                          | -62                              | 54                                            | 61                              |