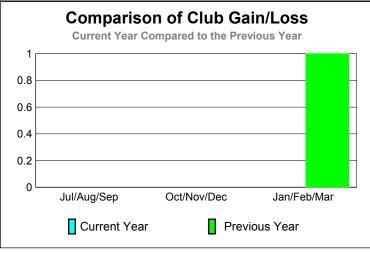

## Club Results 2009-2010 Goal, New, Dropped, Gain/Loss 1 0.8 0.6 0.4 0.2 0 Jul/Aug/Sep Oct/Nov/Dec Jan/Feb/Mar Goal Actual Dropped Gain Loss C

0

|     | Club Results 2009-2010 Goal, New, Dropped, Gain/Loss |        |    |            |   |             |  |  |  |  |
|-----|------------------------------------------------------|--------|----|------------|---|-------------|--|--|--|--|
| 1   |                                                      |        |    |            |   |             |  |  |  |  |
| 0.8 |                                                      |        |    |            | - |             |  |  |  |  |
| 0.6 |                                                      |        |    |            | _ |             |  |  |  |  |
| 0.4 |                                                      |        |    |            | _ |             |  |  |  |  |
| 0.2 |                                                      |        |    |            | _ |             |  |  |  |  |
| 0   | Jul/Aug/                                             | Sep    | Oc | ct/Nov/Dec |   | Jan/Feb/Mar |  |  |  |  |
|     | Goal                                                 | Actual |    | Dropped    | G | ain Loss C  |  |  |  |  |