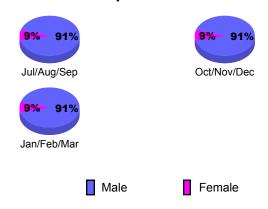

### **Gender Comparison 2009-2010**

Oct/Nov/Dec

Jan/Feb/Mar

50

40

30

20 10

Jul/Aug/Sep

### **Gender Comparison 2009-2010**

Oct/Nov/Dec

Jan/Feb/Mar

20

10

Jul/Aug/Sep

Current Year

### **Gender Comparison 2009-2010**

Oct/Nov/Dec

Jan/Feb/Mar