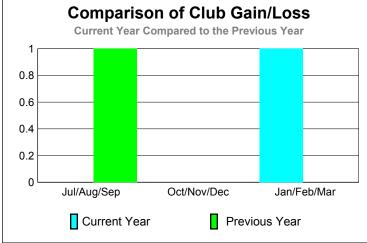

Current Year

**GMT: PROF DR Wieland Richter Location: GERMANY** GMT CA: 4

|             |                            | <u>Club</u><br><b>20</b> 0    | <u>Clubs</u><br>2008-2009         |                                  |                                  |
|-------------|----------------------------|-------------------------------|-----------------------------------|----------------------------------|----------------------------------|
| Month       | New<br>Club<br><u>Goal</u> | Actual<br>New<br><u>Clubs</u> | Actual<br>Dropped<br><u>Clubs</u> | Gain/<br>Loss of<br><u>Clubs</u> | Gain/<br>Loss of<br><u>Clubs</u> |
| Jul/Aug/Sep | 0                          | 1                             | -1                                | 0                                | 1                                |
| Oct/Nov/Dec | 1                          | 3                             | 0                                 | 3                                | 1                                |
| Jan/Feb/Mar | 2                          | 0                             | 0                                 | 0                                | 1                                |
| Totals      | 3                          | 4                             | -1                                | 3                                | 3                                |